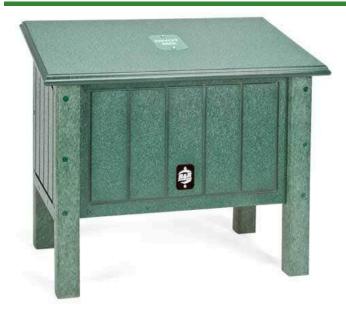

## Divot Mix Caddie RP106050

## Details

Built from maintenance-free recycled plastic lumber with stainless steel screws. Convenient caddies easily withstand the abuse of daily use. Flip lid with chain. Sign and scoop included.

- Recycled plastic lumber
- Stainless steel screws
- Built to last
- Flip lid with chain
- Sign and scoop included

Specifications Manufacturer

**R&R** Products

Options Color

Green Driftwood Brown Black

**Replacement Parts** 

RP25266

RP25300G RP400 Hinge Teather - 6in Stainless Sign - Divot Mix Green Hand Scoop - Black