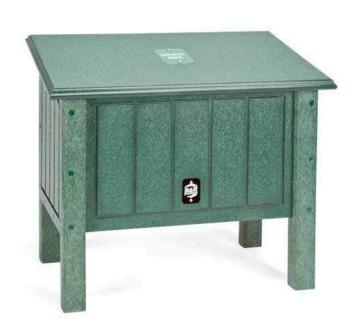

## Divot Mix Caddie

RP106050

## Details

Built from maintenance-free recycled plastic lumber with stainless steel screws. Convenient caddies easily withstand the abuse of daily use. Flip lid with chain. Sign and scoop included.

- Recycled plastic lumber
- Stainless steel screws
- Built to last
- Flip lid with chain
- Sign and scoop included