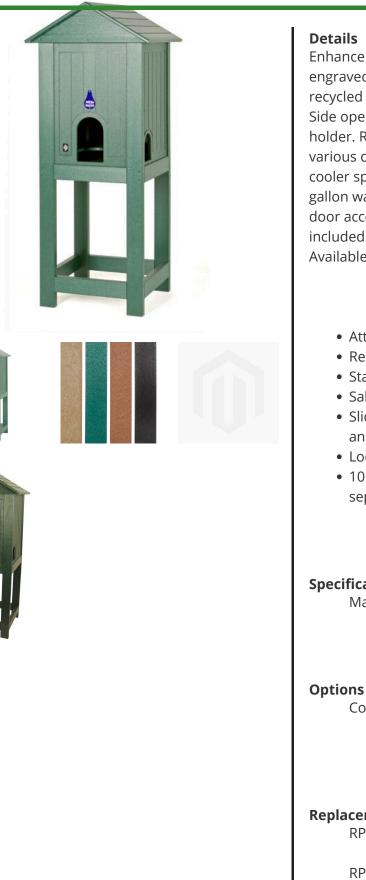

### Mid Length Solid Panel Enclosure RP106031

#### Details

Enhance any architecture with this solid wall, engraved, slat-look design enclosure made of 100% recycled plastic lumber with stainless steel screws. Side opening for access to inside mounted cup holder. Resistant to salt, humidity, termites and various chemicals. Sliding Lexan covers to protect cooler spigot and cup dispenser available. Holds 10 gallon water cooler. Sturdy construction with rear door access with built-in flush mounted lock included. Cooler and cup holder sold separately. Available in Green, Driftwood or Black.

- Attractive slat-look design
- Recycled plastic lumber
- Stainless steel screws
- Salt, chemical and weather resistant
- Sliding Lexan cover to protect cooler spigot and cup dispenser available
- Locking rear door with built-in lock
- 10 gallon Igloo and cup holder, available separately