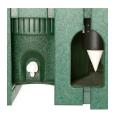

## Details

Affordable and functional while providing beauty to your course. Recycled plastic 1" x 4" slat construction easily withstands the abuse of extreme weather as well as daily usage. Opening for inside cup holder. Lockable rear door access. Cooler and cup holder sold separately. Available in Green, Driftwood or Black.

- Weather-proof recycled plastic lumber
- Opening for inside cup holder
- Lockable rear door
- Cooler, cup holder, and cups sold separately

Sign - Fresh Water Teardrop