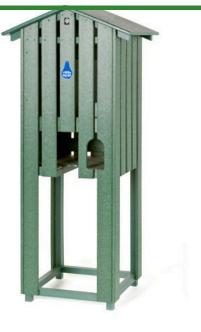

## Mid Length Slatted Enclosure RP106021

## Details

Affordable and functional while providing beauty to your course. Recycled plastic 1" x 4" slat construction easily withstands the abuse of extreme weather as well as daily usage. Opening for inside cup holder. Lockable rear door access. Cooler and cup holder sold separately. Available in Green, Driftwood or Black.

- Weather-proof recycled plastic lumber
- Opening for inside cup holder
- Lockable rear door
- Cooler, cup holder, and cups sold separately