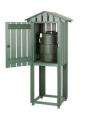

## Mid Length Slatted Enclosure RP106021

## Details

Affordable and functional while providing beauty to your course. Recycled plastic 1" x 4" slat construction easily withstands the abuse of extreme weather as well as daily usage. Opening for inside cup holder. Lockable rear door access. Cooler and cup holder sold separately. Available in Green, Driftwood or Black.

- Weather-proof recycled plastic lumber
- Opening for inside cup holder
- Lockable rear door
- Cooler, cup holder, and cups sold separately