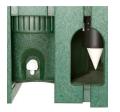

## **Details**

Affordable and functional while providing beauty to your course. Recycled plastic 1" x 4" slat construction easily withstands the abuse of extreme weather as well as daily usage. Opening for inside cup holder. Lockable rear door access. Cooler and cup holder sold separately. Available in Green, Driftwood or Black.

- Weather-proof recycled plastic lumber
- Opening for inside cup holder
- Lockable rear door
- Cooler, cup holder, and cups sold separately

**Specifications** 

Manufacturer R&R Products

**Options** 

Color Black

Brown Green

**Replacement Parts** 

RP25302 Sign - Fresh Water

Teardrop

**R&R Products Inc** 

3334 E Milber St Tucson, 85714 800-528-3446

https://www.rrproducts.com/