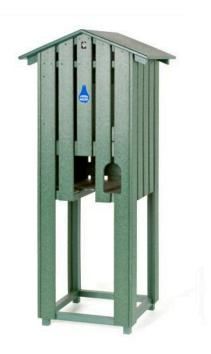

## Mid Length Slatted Enclosure RP106021

## **Details**

Affordable and functional while providing beauty to your course. Recycled plastic 1" x 4" slat construction easily withstands the abuse of extreme weather as well as daily usage. Opening for inside cup holder. Lockable rear door access. Cooler and cup holder sold separately. Available in Green, Driftwood or Black.

- Weather-proof recycled plastic lumber
- Opening for inside cup holder
- Lockable rear door
- Cooler, cup holder, and cups sold separately

**Specifications** 

Manufacturer R&R Products

**Options** 

Color Black