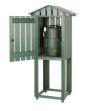

## **Details**

Affordable and functional while providing beauty to your course. Recycled plastic 1" x 4" slat construction easily withstands the abuse of extreme weather as well as daily usage. Opening for inside cup holder. Lockable rear door access. Cooler and cup holder sold separately. Available in Green, Driftwood or Black.

- Weather-proof recycled plastic lumber
- Opening for inside cup holder
- Lockable rear door
- Cooler, cup holder, and cups sold separately

**Specifications** 

Manufacturer R&R Products

**Options** 

Color Black