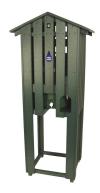

## Mid Length Slatted Enclosure RP106021

## **Details**

Affordable and functional while providing beauty to your course. Recycled plastic 1" x 4" slat construction easily withstands the abuse of extreme weather as well as daily usage. Opening for inside cup holder. Lockable rear door access. Cooler and cup holder sold separately. Available in Green, Driftwood or Black.

- Weather-proof recycled plastic lumber
- Opening for inside cup holder
- Lockable rear door
- Cooler, cup holder, and cups sold separately

**Specifications** 

Manufacturer R&R Products

**Options** 

Color Black