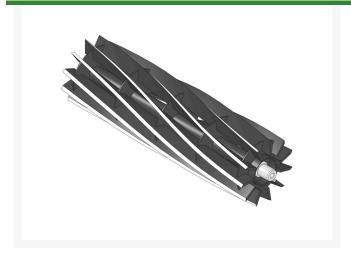

# Reel - 11 Blade w/Coupling

R4113568

#### **Details**

R&R Reel blades are manufactured from high carbon-boron alloy steel and then hardened to RC46-49 to match the temper of our bedknives and original equipment bedknives. All R&R Reels are cylindrically ground on bearing surfaces and then relief ground. Reels are then precision computer balanced for extended bearing and reel life. R&R Products Reels are guaranteed against defects in material and workmanship for the life of the reel under normal use.

- High Carbon-Boron Alloy Steel
- Cylindrically Ground on Bearing Surfaces
- Precision Computer Balanced