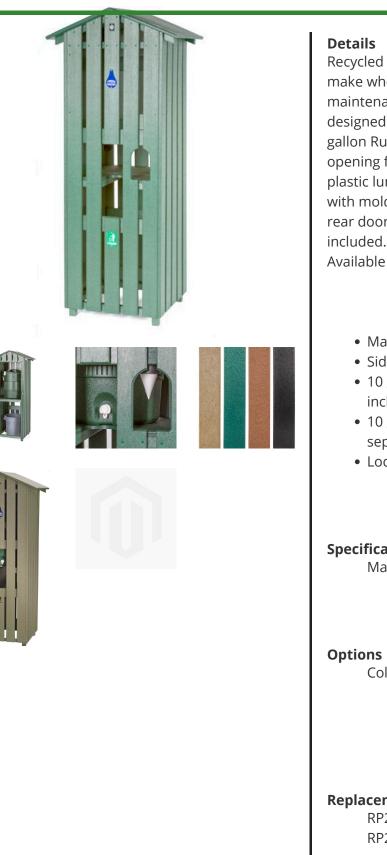

## **Full Length Slatted Cooler Enclosure** RP106020

Recycled plastic is the best investment you can make when searching for quality, durability and maintenance-free operation. This enclosure is designed to hold a 10 gallon water cooler, a 10 gallon Rubbermaid trash container and has a side opening for an inside cup dispenser. Recycled plastic lumber 1" x 4" slats are exceptionally durable with molded-in color for years of service. Lockable rear door access. Rubbermaid trash container included. Cooler and cup holder sold separately. Available in Green, Driftwood or Black.

- Maintenance-free recycled plastic lumber
- Side opening for cup dispenser
- 10 gallon Rubbermaid trash container included
- 10 gallon Igloo, cups and cup holder available separately
- Locking rear door