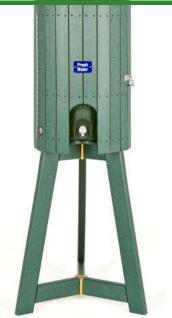

## Slatted Cooler Enclosure use w/Tripod RP106016

## **Details**

Protect your 10 gallon water cooler in this attractive housing constructed of recycled plastic lumber slats. Stainless steel screws prevent rust and corrosion. Lockable front door access. Lock included. Portable tripod and cooler sold separately. Available in Green, Driftwood or Black.

- Recycled plastic lumber
- Stainless steel screws
- · Locking front door
- Lock included
- Portable tripod and cooler sold separately

**Specifications** 

Manufacturer **R&R Products** 

**Options** 

Color Black