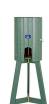

## Slatted Cooler Enclosure use w/Tripod RP106016

## **Details**

Protect your 10 gallon water cooler in this attractive housing constructed of recycled plastic lumber slats. Stainless steel screws prevent rust and corrosion. Lockable front door access. Lock included. Portable tripod and cooler sold separately. Available in Green, Driftwood or Black.

- Recycled plastic lumber
- Stainless steel screws
- · Locking front door
- Lock included
- Portable tripod and cooler sold separately

**Specifications** 

Manufacturer **R&R Products** 

**Options** 

Color Black