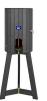

## Slatted Cooler Enclosure use w/Tripod RP106016

## **Details**

Protect your 10 gallon water cooler in this attractive housing constructed of recycled plastic lumber slats. Stainless steel screws prevent rust and corrosion. Lockable front door access. Lock included. Portable tripod and cooler sold separately. Available in Green, Driftwood or Black.

- Recycled plastic lumber
- Stainless steel screws
- · Locking front door
- Lock included
- Portable tripod and cooler sold separately

**Specifications** 

Manufacturer **R&R Products** 

**Options** 

Color Black