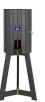

## Slatted Cooler Enclosure use w/Tripod RP106016

## **Details**

Protect your 10 gallon water cooler in this attractive housing constructed of recycled plastic lumber slats. Stainless steel screws prevent rust and corrosion. Lockable front door access. Lock included. Portable tripod and cooler sold separately. Available in Green, Driftwood or Black.

- Recycled plastic lumber
- Stainless steel screws
- · Locking front door
- Lock included
- Portable tripod and cooler sold separately

**Specifications** 

Manufacturer **R&R Products** 

**Options** 

Color Black