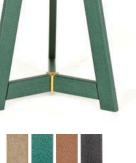

## **Details**

Protect your 10 gallon water cooler in this attractive housing constructed of recycled plastic lumber slats. Stainless steel screws prevent rust and corrosion. Lockable front door access. Lock included. Portable tripod and cooler sold separately. Available in Green, Driftwood or Black.

- Recycled plastic lumber
- Stainless steel screws
- · Locking front door
- Lock included
- Portable tripod and cooler sold separately

**Specifications** 

Manufacturer **R&R Products** 

**Options** 

Color Black

> Green Brown

**Replacement Parts** 

RML702 Master Lock No 7 - 2" -

Keyed Alike (P491)

RP25306 Sign - Fresh Water

**R&R Products Inc** 

3334 E Milber St Tucson, 85714 800-528-3446

https://www.rrproducts.com/