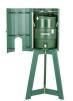

## Slatted Cooler Enclosure use w/Tripod RP106016

## **Details**

Protect your 10 gallon water cooler in this attractive housing constructed of recycled plastic lumber slats. Stainless steel screws prevent rust and corrosion. Lockable front door access. Lock included. Portable tripod and cooler sold separately. Available in Green, Driftwood or Black.

- Recycled plastic lumber
- Stainless steel screws
- · Locking front door
- Lock included
- Portable tripod and cooler sold separately

**Specifications** 

Manufacturer **R&R Products** 

**Options** 

Color Black