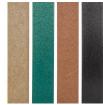

- Recycled plastic lumber
- Stainless steel screws
- · Locking front door
- Lock included
- Portable tripod and cooler sold separately

**Specifications** 

Manufacturer **R&R Products** 

**Options** 

Color Black

> Green Brown

**Replacement Parts** 

RML702 Master Lock No 7 - 2" -

Keyed Alike (P491)

RP25306 Sign - Fresh Water

**R&R Products Inc** 

3334 E Milber St Tucson, 85714 800-528-3446

https://www.rrproducts.com/