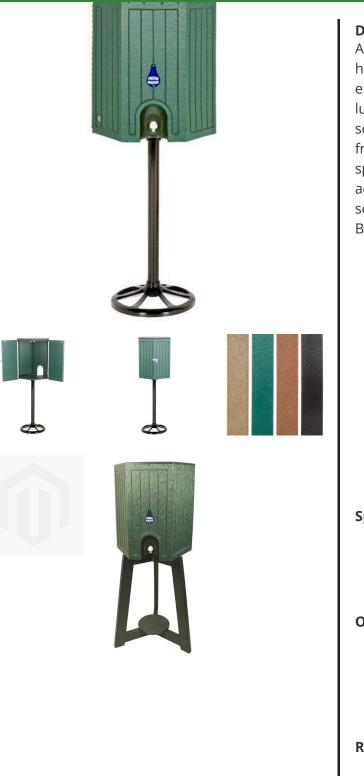

## Hexagon Cooler Enclosure, Use w/ Mounting Pipe RP106013

## Details

Add distinction to your course with the R&R hexagon-shape cooler housing with solid wall, engraved slat-look design. Sturdy recycled plastic lumber construction with stainless steel frame and screws is designed to last for years, maintenance free. Optional sliding Lexan door protects cooler spigot from reclaimed water. Lockable rear door access. Lock included. Mounting base and cooler sold separately. Available in Green, Driftwood or Black.

- Recycled plastic lumber
- Stainless steel frame and screws
- Maintenance free
- Locking rear door
- Lock included
- Optional Lexan door to protect spigot
- Mounting base and cooler sold separately

Specifications Manufacturer