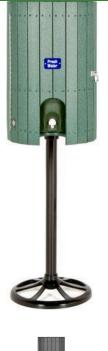

## Slatted Cooler Enclosure Only use with mounting Pipe

RP106011

## **Details**

Protect your 10 gallon water cooler in this attractive housing constructed of recycled plastic lumber slats. Stainless steel screws prevent rust and corrosion. Lockable front door access. Lock included. Mounting base and cooler sold separately. Available in Green, Driftwood or Black.

- Recycled plastic lumber
- Stainless steel screws
- Locking access door
- Lock included
- Mounting base and cooler sold separately

**Specifications** 

Manufacturer R&R Products

**Options** 

Color Brown

Black Green