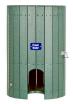

## Slatted Cooler Enclosure Only use with mounting Pipe

RP106011

## **Details**

Protect your 10 gallon water cooler in this attractive housing constructed of recycled plastic lumber slats. Stainless steel screws prevent rust and corrosion. Lockable front door access. Lock included. Mounting base and cooler sold separately. Available in Green, Driftwood or Black.