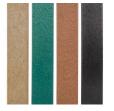

## **Details**

Protect your 10 gallon water cooler in this attractive housing constructed of recycled plastic lumber slats. Stainless steel screws prevent rust and corrosion. Lockable front door access. Lock included. Mounting base and cooler sold separately. Available in Green, Driftwood or Black.

- Recycled plastic lumber
- Stainless steel screws
- Locking access door
- Lock included
- Mounting base and cooler sold separately

**Specifications** 

Manufacturer R&R Products

**Options** 

Color Brown

Black Green