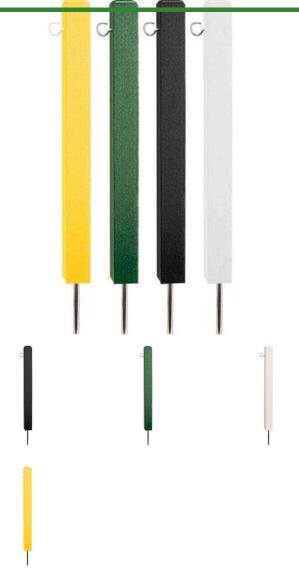

# Rope Stake with Hook - 2 x 2 x 24



RP0624



#### **Details**

Save time! Hook mount stakes make rope or plastic chain placement and removal fast and easy. Durable recycled plastic 2" x 2" stakes with beveled edge top. Spike base for easy placement or removal. Moisture resistant.

- Recycled plastic lumber
- Moisture resistant
- Spike base

### **Specifications**

Manufacturer

**R&R Products** 

### **Options**

Color

Black Yellow White Green

#### **Replacement Parts**

RP10016 RP25207 Steel Stake - 3/8 x 8 Screw - Eye Stake

## **R&R Products Inc**

3334 E Milber St Tucson, 85714 800-528-3446

https://www.rrproducts.com/