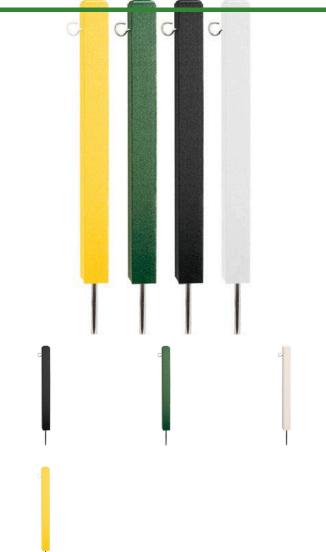

### Details

Save time! Hook mount stakes make rope or plastic chain placement and removal fast and easy. Durable recycled plastic 2" x 2" stakes with beveled edge top. Spike base for easy placement or removal. Moisture resistant.

### Options

Color

Yellow White Green Black