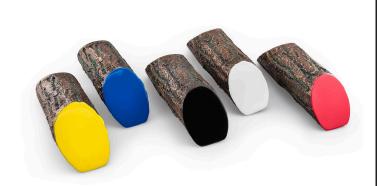

## Details

Dress up your tees with rustic, life-like artificial log tee markers. Beautifully finished branch motif never needs to be painted, varnished or treated. Made from durable, heavy-duty wood-look polymer resin with slanted colored ends for visibility. Includes two stainless steel ground spikes to hold in place. Maintenance-free. Available in 5 colors. 11" L x 3-1/2" H x 3" W. 2.5 lbs.

- Looks like real wood
- Maintenance free
- Highly visible colored ends
- Stainless steel mounting spikes
- 11" L x 3-1/2" H x 3" W

## **Options**

Color Yellow

White Red Blue

Black

**R&R Products Inc** 3334 E Milber St Tucson, 85714 800-528-3446

https://www.rrproducts.com/