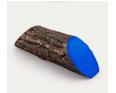

## Details

Dress up your tees with rustic, life-like artificial log tee markers. Beautifully finished branch motif never needs to be painted, varnished or treated. Made from durable, heavy-duty wood-look polymer resin with slanted colored ends for visibility. Includes two stainless steel ground spikes to hold in place. Maintenance-free. Available in 5 colors. 11" L x 3-1/2" H x 3" W. 2.5 lbs.

- Looks like real wood
- Maintenance free
- Highly visible colored ends
- Stainless steel mounting spikes
- 11" L x 3-1/2" H x 3" W

## **Options**

Color Yellow

White Red Blue

Black

**R&R Products Inc** 3334 E Milber St Tucson, 85714 800-528-3446

https://www.rrproducts.com/