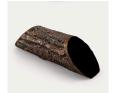

## Details

Dress up your tees with rustic, life-like artificial log tee markers. Beautifully finished branch motif never needs to be painted, varnished or treated. Made from durable, heavy-duty wood-look polymer resin with slanted colored ends for visibility. Includes two stainless steel ground spikes to hold in place. Maintenance-free. Available in 5 colors. 11" L x 3-1/2" H x 3" W. 2.5 lbs.

- Looks like real wood
- Maintenance free
- Highly visible colored ends
- Stainless steel mounting spikes
- 11" L x 3-1/2" H x 3" W