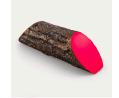

## Details

Dress up your tees with rustic, life-like artificial log tee markers. Beautifully finished branch motif never needs to be painted, varnished or treated. Made from durable, heavy-duty wood-look polymer resin with slanted colored ends for visibility. Includes two stainless steel ground spikes to hold in place. Maintenance-free. Available in 5 colors. 11" L x 3-1/2" H x 3" W. 2.5 lbs.

- Looks like real wood
- Maintenance free
- Highly visible colored ends
- Stainless steel mounting spikes
- 11" L x 3-1/2" H x 3" W

## **Options**

Color Yellow

White Red Blue

Black

**R&R Products Inc** 3334 E Milber St Tucson, 85714 800-528-3446

https://www.rrproducts.com/