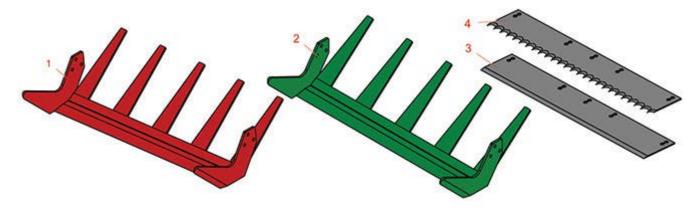

## **Replaces Trebro SC2010 Parts**

Sod Harvester Sod Harvester Blades OEM

|   | R&R<br>Part No. | Part<br>No. | Description                                                  | Qty<br>Req | Price Order<br>Each Quantity |
|---|-----------------|-------------|--------------------------------------------------------------|------------|------------------------------|
| 1 | R270159TF       |             | Sod Blade - 24 Formed w/8 in Tapered Fingers                 | 0          | 78.95                        |
| 2 | R270159TFHF     |             | Sod Blade - 24 Formed w/8 in Tapered Fingers -<br>Hard Faced | 0          | 89.30                        |
| 3 | R250399         |             | Cut-Off Blade - 24 Straight (25-1/2 Long)                    | 0          | 29.20                        |
| 4 | R201399         |             | Cut-Off Blade - 24 Serrated (25-1/2 Long)                    | 0          | 40.05                        |