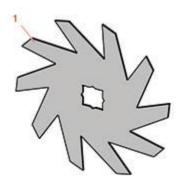

## **Replaces Toro-Olathe Verti-Cut Model** 83 Parts

Aerating Unit Aerator Parts

|   | R&R<br>Part No. | OEM<br>Part No. | Description                               | Qty<br>Req | Price Order<br>Each Quantity |
|---|-----------------|-----------------|-------------------------------------------|------------|------------------------------|
|   |                 |                 |                                           | •          |                              |
| 1 | R01-283-0090    | 01-283-0090     | Thatcher Blade - 12GA x 12                | 16         | 17.45                        |
| 1 | R01-283-0090C   |                 | Thatcher Blade - 12GA x 12 Carbide Tipped | 16         | 42.70                        |
| 1 | R01-283-0120    | 01-283-0120     | Thatcher Blade - 1/8 x 12                 | 16         | 28.15                        |
| 1 | R01-283-0120C   |                 | Thatcher Blade - 1/8 x 12 Carbide Tipped  | 16         | 46.85                        |
| 1 | R01-283-0130    | 01-283-0130     | Thatcher Blade - 3/16 x 12                | 16         | 40.25                        |
| 1 | R01-283-0130C   |                 | Thatcher Blade - 3/16 x 12 Carbide Tipped | 16         | 65.30                        |