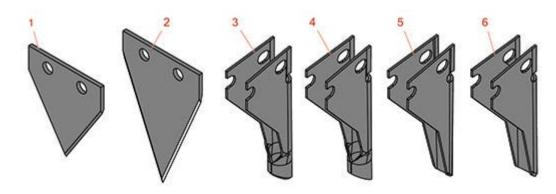

| Repro | & R<br>ducts    | Replac<br>Parts<br>Aerating L<br>Aerator Pa | Jnit            | the Fairway Aera   | tor        |               |                   |
|-------|-----------------|---------------------------------------------|-----------------|--------------------|------------|---------------|-------------------|
|       | R&R<br>Part No. |                                             | OEM<br>Part No. | Description        | Qty<br>Req | Price<br>Each | Order<br>Quantity |
| 1     | R01-283-00      | 30                                          | 01-283-0030     | Knife - Slicing 4  | 96         | 7.80          |                   |
| 2     | R01-283-00      | 40                                          | 01-283-0040     | Knife - Slicing 6  | 96         | 10.35         |                   |
| 3     | R01-283-00      | 50                                          | 01-283-0050     | Spoon - 1/2 Closed | 96         | 8.35          |                   |
| 4     | R01-283-00      | 60                                          | 01-283-0060     | Spoon - 3/4 Closed | 96         | 8.90          |                   |
| 5     | R01-283-00      | 70                                          | 01-283-0070     | Spoon - 1/2 Open   | 96         | 8.35          |                   |
| 6     | R01-283-00      | 80                                          | 01-283-0080     | Spoon - 3/4 Open   | 96         | 8.90          |                   |