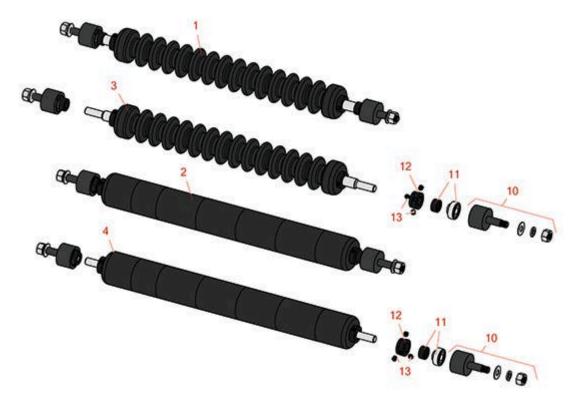

## **Replaces Toro Spartan Fairway Parts**

Cutting Unit Minuteman Roller System Part No. Description

**Price** Qty Order Req **Each Quantity** 

0

0.44

| Com  | plete Minuteman R                                                                           | oller Systems                                           |              |        |
|------|---------------------------------------------------------------------------------------------|---------------------------------------------------------|--------------|--------|
| 1    | RMT9002-I                                                                                   | Minuteman Rear Grooved Roller System                    | 0            | 428.95 |
|      | Detail Description:                                                                         | Complete roller systems include roller and two brackets | with bearing | gs.:   |
| 2    | RMT9003-I                                                                                   | Minuteman Rear Smooth Roller System                     | 0            | 419.60 |
|      | Detail Description: Complete roller systems include roller and two brackets with bearings.: |                                                         |              |        |
| Minu | teman Rollers Only                                                                          | ,                                                       |              |        |
| 3    | RM5274                                                                                      | Minuteman Grooved Roller Only                           | 0            | 341.20 |
|      | Detail Description: Use with Minuteman Roller Bracket System Only:                          |                                                         |              |        |
| 4    | RM5275                                                                                      | Minuteman Smooth Roller Only                            | 0            | 331.70 |
|      | Detail Description: Use with Minuteman Roller Bracket System Only:                          |                                                         |              |        |
| Othe | r Parts Available                                                                           |                                                         |              |        |
| 10   | RMM705                                                                                      | Bracket - Rear LH/RH                                    | 0            | 55.75  |
| 11   | RMMB157                                                                                     | Bearing w/Locking Collar                                | 0            | 21.95  |
| 12   | RMM3                                                                                        | End Hub - 7/8 ID                                        | 0            | 10.35  |
|      |                                                                                             |                                                         |              |        |