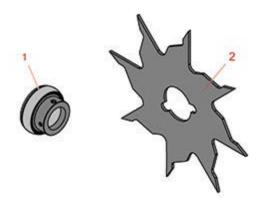

## **Replaces Toro Sand Pro 2020 Parts**

Attachments Spiker - Model 08856

|   | R&R<br>Part No. | Эріксі | OEM Part No.                                                                    | Description          | Qty<br>Req | Price Order<br>Each Quantity |
|---|-----------------|--------|---------------------------------------------------------------------------------|----------------------|------------|------------------------------|
| 1 | R71-1360        |        | 251-219,<br>251-253,<br>251-254,<br>251-320,<br>71-1360,<br>88-7880,<br>94-3405 | Bearing              | 2          | 19.20                        |
| 2 | R20-7380        |        | 20-7380,<br>20-7380-01                                                          | Spiker Blade - 12 GA | 24         | 16.40                        |