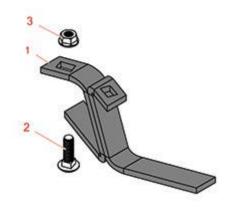

## **Replaces Toro Sand Pro 2020 Parts**

Attachments
Weeder / Cultivator - Model 08815

|   | R&R<br>Part No. | OEM<br>Part No.                                                                                | Description                | Qty<br>Req | Price Order<br>Each Quantity |
|---|-----------------|------------------------------------------------------------------------------------------------|----------------------------|------------|------------------------------|
| 1 | R85-0160-03     | 85-0160,<br>85-0160-03                                                                         | Sweep - Sand Rake          | 5          | 25.80                        |
| 2 | R3231-2         | 01-157-0170,<br>01-173-0608,<br>3231-2,<br>3231-22,<br>3231-28,<br>900063P                     | Bolt - Carriage 3/8-16 x 1 | 10         | 0.54                         |
| 3 | R3296-39        | 32127-25,<br>32128-36,<br>3290-357,<br>3296-17,<br>3296-22,<br>3296-39,<br>915663P,<br>99-7443 | Locknut - 3/8-16 Nylon     | 10         | 1.40                         |