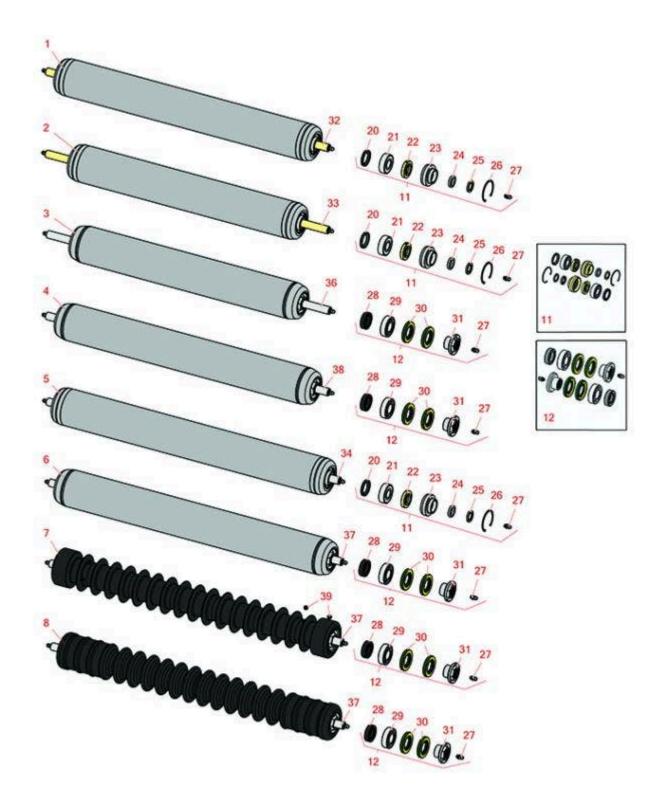

DPA Cutting Unit - Models 03863, 03864, 03698 & 03699 Rollers

DPA Cutting Unit - Models 03863, 03864, 03698 & 03699 Rollers

|             | R&R<br>Part No.                                                                                                                                                                                                                                                                                 | OEM<br>Part No.                    | Description                                              | Qty<br>Req | Price Order<br>Each Quantity |  |  |  |
|-------------|-------------------------------------------------------------------------------------------------------------------------------------------------------------------------------------------------------------------------------------------------------------------------------------------------|------------------------------------|----------------------------------------------------------|------------|------------------------------|--|--|--|
| R&R Rollers |                                                                                                                                                                                                                                                                                                 |                                    |                                                          |            |                              |  |  |  |
| 1           | R107-4024                                                                                                                                                                                                                                                                                       | 107-4024                           | Smooth Tubular Steel Roller -<br>Long                    | 1          | 258.35                       |  |  |  |
|             | Tech Note: Constru<br>(2006 - 2007):                                                                                                                                                                                                                                                            | cted with a through sh             | aft, this heavy-duty roller uses greasabl                | e ball b   | pearings.                    |  |  |  |
| 2           | R110-4065                                                                                                                                                                                                                                                                                       | 110-4065                           | Roller - Smooth Tubular Steel                            | 1          | 257.75                       |  |  |  |
|             | ech Note: Constructed with a through shaft, this heavy-duty roller uses greasable ball bearings.<br>2006 - 2007):                                                                                                                                                                               |                                    |                                                          |            |                              |  |  |  |
| 3           | R114-5417                                                                                                                                                                                                                                                                                       | 114-5417                           | Roller - Smooth Solid Steel                              | 1          | 255.05                       |  |  |  |
|             | Tech Note: Constructed with a through shaft, this heavy-duty roller uses greasable stainless ball bearings. (2008 & Up):                                                                                                                                                                        |                                    |                                                          |            |                              |  |  |  |
| 4           | R114-5415                                                                                                                                                                                                                                                                                       | 114-5415                           | Roller - Smooth Tubular Steel                            | 1          | 255.90                       |  |  |  |
|             | Tech Note: Constructed with a through shaft, this heavy duty roller uses greasable stainless ball bearings. (2008 & Up):                                                                                                                                                                        |                                    |                                                          |            |                              |  |  |  |
| 5           | R110-9605                                                                                                                                                                                                                                                                                       | 110-9605                           | Roller - Smooth Tubular Steel                            | 1          | 253.45                       |  |  |  |
|             | Tech Note: Constructed with a through shaft, this heavy-duty roller uses greasable ball bearings. (2006 - 2007):                                                                                                                                                                                |                                    |                                                          |            |                              |  |  |  |
| 6           | R114-5412                                                                                                                                                                                                                                                                                       | 114-5412                           | Roller - Smooth Tubular Steel                            | 1          | 256.10                       |  |  |  |
|             | Tech Note: Constructed with a through shaft, this heavy-duty roller uses greasable stainless ball bearings. (2008 & Up):                                                                                                                                                                        |                                    |                                                          |            |                              |  |  |  |
| 7           | R1503911                                                                                                                                                                                                                                                                                        | 110-4050,<br>114-5400,<br>114-5421 | Roller - Fusion Grooved<br>UHMW Polyethylene             | 1          | 330.90                       |  |  |  |
|             | Tech Note: Fusion Rollers combine the best features of our UHMW plastic rollers with a heavy-<br>duty internal bearing system. Machined from solid UHMW plastic that prevents build-up of<br>debris. This roller has a patented deep groove design and <click for="" more="" part#="">:</click> |                                    |                                                          |            |                              |  |  |  |
| 8           | R1503915                                                                                                                                                                                                                                                                                        | 110-9608,<br>114-5421              | Roller - Fusion Grooved<br>UHMW Polyethylene<br>Shoulder | 1          | 330.90                       |  |  |  |

DPA Cutting Unit - Models 03863, 03864, 03698 & 03699 Rollers

|      | R&R<br>Part No.                                                                                                                                                                                                                                                                           | OEM<br>Part No.                                  | Description                                 | Qty<br>Req    | Price<br>Each | Order<br>Quantity |  |  |  |
|------|-------------------------------------------------------------------------------------------------------------------------------------------------------------------------------------------------------------------------------------------------------------------------------------------|--------------------------------------------------|---------------------------------------------|---------------|---------------|-------------------|--|--|--|
|      | Tech Note: Fusion Rollers combine the best features of our UHMW plastic rollers with a heavy duty internal bearing system. Machined from solid UHMW plastic that prevents build-up of debris. This roller has a patented deep groove design in t <click for="" more="" part#="">:</click> |                                                  |                                             |               |               |                   |  |  |  |
| Over | haul Kits                                                                                                                                                                                                                                                                                 |                                                  |                                             |               |               |                   |  |  |  |
| 11   | R106-9606                                                                                                                                                                                                                                                                                 | 106-9606                                         | Overhaul Kit - Roller                       | 1             | 83.15         |                   |  |  |  |
|      | Tech Note: Include 2 ea: R343667 Bearings, R253-70 Seals, R32120-62 Retaining Rings, R93-1251 Seals, R93-1252 Seals, R93-2931 Washers, R93-3007 Seals:                                                                                                                                    |                                                  |                                             |               |               |                   |  |  |  |
| 12   | R114-5430                                                                                                                                                                                                                                                                                 | 114-5430                                         | Overhaul Kit - Roller                       | 1             | 82.40         |                   |  |  |  |
|      |                                                                                                                                                                                                                                                                                           | es 4 ea.: R112-7494 Sea<br>gs & R114-3745 Locknu | ls; 2 ea.: R302-5 Grease Zerks, R114<br>ts: | 4-3717 Seals, |               |                   |  |  |  |
| Othe | r Parts Available                                                                                                                                                                                                                                                                         |                                                  |                                             |               |               |                   |  |  |  |
| 20   | R93-3007                                                                                                                                                                                                                                                                                  | 93-3007                                          | Seal                                        | 2             | 3.55          |                   |  |  |  |
| 21   | R343667                                                                                                                                                                                                                                                                                   | 109966,<br>251-6,<br>38-7820                     | Bearing - Ball                              | 2             | 9.05          |                   |  |  |  |
| 22   | R93-1251                                                                                                                                                                                                                                                                                  | 93-1251                                          | Seal                                        | 2             | 7.25          |                   |  |  |  |
| 23   | R93-1252                                                                                                                                                                                                                                                                                  | 93-1252                                          | Seal - Outer                                | 2             | 13.95         |                   |  |  |  |
| 24   | R253-70                                                                                                                                                                                                                                                                                   | 253-70                                           | Seal                                        | 2             | 4.95          |                   |  |  |  |
| 25   | R93-2931                                                                                                                                                                                                                                                                                  | 93-2931                                          | Washer - Roller Seal                        | 2             | 2.55          |                   |  |  |  |
| 26   | R32120-62                                                                                                                                                                                                                                                                                 | 32120-62                                         | Ring - Retaining                            | 2             | 1.95          |                   |  |  |  |
|      |                                                                                                                                                                                                                                                                                           |                                                  |                                             |               |               |                   |  |  |  |

DPA Cutting Unit - Models 03863, 03864, 03698 & 03699 Rollers

|    | R&R<br>Part No. | OEM<br>Part No.                                                                                                                                | Description                   | Qty<br>Req | Price Order<br>Each Quantity |
|----|-----------------|------------------------------------------------------------------------------------------------------------------------------------------------|-------------------------------|------------|------------------------------|
|    | R302-5          | 21-6010,<br>302-11,<br>302-37,<br>302-47,<br>302-5,<br>302-57,<br>302-58,<br>302-6,<br>31-0300,<br>32-9660,<br>60-0800,<br>62-3880,<br>92-4181 | Fitting - Grease              | 2          | 0.27                         |
| 28 | R114-3717       | 114-3717                                                                                                                                       | Seal                          | 2          | 2.35                         |
| 29 | R112-5290       | 112-5290,<br>251346,<br>251-346,<br>72-5430                                                                                                    | Bearing - Stainless           | 2          | 10.30                        |
| 30 | R112-7494       | 112-7494                                                                                                                                       | Seal                          | 4          | 5.15                         |
| 31 | R114-3745       | 114-3745,<br>114-5411                                                                                                                          | Locknut - Bearing - Stainless | 2          | 19.15                        |
| 32 | R107-3296       | 107-3296,<br>99-5717                                                                                                                           | Shaft - Rear Long Roller      | 1          | 57.90                        |
| 33 | R110-4060       | 110-4060                                                                                                                                       | Shaft                         | 1          | 66.30                        |
| 34 | R110-4053       | 110-4053                                                                                                                                       | Shaft - Front Roller          | 1          | 59.05                        |
| 36 | R114-5410       | 114-5410                                                                                                                                       | Shaft - Short - Rear Roller   | 1          | 58.75                        |
| 37 | R114-5403       | 114-5403                                                                                                                                       | Shaft - Front Roller          | 1          | 49.60                        |
| 38 | R114-5407       | 114-5407                                                                                                                                       | Shaft - Long Rear Roller      | 1          | 58.75                        |
| 39 | R300106         | 300106                                                                                                                                         | Screw - Set 5/16-18 x 1/4     | 4          | 0.32                         |