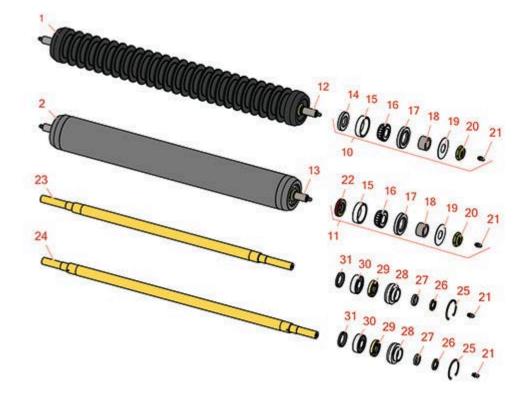

Cutting Unit - Models 03857, 03858 & 03859 Rollers

Cutting Unit - Models 03857, 03858 & 03859 Rollers

|      | R&R<br>Part No.                                                                                                                                                                     | OEM<br>Part No.                                                                                                                                                      | Description                       | Qty<br>Req | Price Order<br>Each Quantity |  |  |  |  |
|------|-------------------------------------------------------------------------------------------------------------------------------------------------------------------------------------|----------------------------------------------------------------------------------------------------------------------------------------------------------------------|-----------------------------------|------------|------------------------------|--|--|--|--|
| R&R  | Rollers                                                                                                                                                                             |                                                                                                                                                                      | ·                                 |            |                              |  |  |  |  |
| 1    | R150700                                                                                                                                                                             | 93-2884,<br>94-4330,<br>94-4336,<br>99-8686                                                                                                                          | Roller - Grooved Cast Steel       | 0          | 346.25                       |  |  |  |  |
|      |                                                                                                                                                                                     | ech Note: Constructed with cast steel body and a through shaft. This heavy duty roller uses apered roller bearings for extended life.Shaft length measures 26-1/2".: |                                   |            |                              |  |  |  |  |
| 2    | R150725                                                                                                                                                                             | 99-5720                                                                                                                                                              | Roller - Smooth Tubular<br>Steel  | 0          | 214.95                       |  |  |  |  |
|      | Tech Note: Constructed with a through shaft, this heavy duty roller uses greasable tapered bearings for extended life. Shaft length measures 25-1/2" and body length measures 23".: |                                                                                                                                                                      |                                   |            |                              |  |  |  |  |
| Over | haul Kits                                                                                                                                                                           |                                                                                                                                                                      |                                   |            |                              |  |  |  |  |
| 10   | R100141                                                                                                                                                                             |                                                                                                                                                                      | Overhaul Kit - Roller             | 1          | 74.70                        |  |  |  |  |
|      | Tech Note: Includes 2 ea: R253-117 Seals, R253-152 Seals, R254-78 Bearings, R254-79 Cups, R302-5 Grease Fittings, R3296-15 Locknuts, R5-4038 Wear Sleeves, R150504 Washers:         |                                                                                                                                                                      |                                   |            |                              |  |  |  |  |
| 11   | R100137                                                                                                                                                                             |                                                                                                                                                                      | Overhaul Kit - Roller             | 1          | 73.55                        |  |  |  |  |
|      | Tech Note: Includes 2 ea.: R3296-15 Locknuts, R302-5 Grease Fittings, R253-122 Seals, R253-117 Seals, R5-4038 Wear Sleeves, R254-78 Bearings & R254-79 Bearing Cups:                |                                                                                                                                                                      |                                   |            |                              |  |  |  |  |
| Othe | r Parts Available                                                                                                                                                                   |                                                                                                                                                                      |                                   |            |                              |  |  |  |  |
| 12   | R150702                                                                                                                                                                             |                                                                                                                                                                      | Shaft - Roller                    | 1          | 55.30                        |  |  |  |  |
| 13   | R150732                                                                                                                                                                             |                                                                                                                                                                      | Shaft - 25.5 Fits R150725<br>Only | 1          | 51.35                        |  |  |  |  |
| 14   | R253-122                                                                                                                                                                            | 253-122,<br>30-0640                                                                                                                                                  | Seal                              | 2          | 3.55                         |  |  |  |  |
| 15   | R254-79                                                                                                                                                                             | 01-103-0060,<br>01-103-0130,<br>1-633584,<br>252-106,<br>254-79,<br>32-7800,<br>32-9590                                                                              | Cup - Bearing                     | 2          | 3.20                         |  |  |  |  |

Cutting Unit - Models 03857, 03858 & 03859 Rollers

|    | R&R<br>Part No.   | OEM<br>Part No.                                                                                                                                | Description                     | Qty<br>Req | Price Order<br>Each Quantity |
|----|-------------------|------------------------------------------------------------------------------------------------------------------------------------------------|---------------------------------|------------|------------------------------|
|    | Tech Note: Use R2 | 254-79M installation mandı                                                                                                                     | rel to properly install race.:  |            |                              |
| 16 | R254-78           | 01-102-0060,<br>01-102-0130,<br>1-633585,<br>254-78,<br>32-7790,<br>32-9580,<br>93-4813                                                        | Tapered Bearing Cone            | 2          | 6.05                         |
| 17 | R253-117          | 253-117,<br>253-165                                                                                                                            | Seal - Outer Triple Lip         | 2          | 4.20                         |
| 18 | R5-4038           | 5-4038,<br>51-2420                                                                                                                             | Sleeve - Wear Reel Shaft        | 2          | 11.30                        |
| 19 | R150504           | 66-5620                                                                                                                                        | Washer                          | 2          | 2.35                         |
| 20 | R3296-15          | 116-7306,<br>32118-5,<br>32127-23,<br>32127-47,<br>3296-15                                                                                     | Locknut - 3/4-16 Nylon<br>Jam   | 2          | 2.15                         |
| 21 | R302-5            | 21-6010,<br>302-11,<br>302-37,<br>302-47,<br>302-5,<br>302-57,<br>302-58,<br>302-6,<br>31-0300,<br>32-9660,<br>60-0800,<br>62-3880,<br>92-4181 | Fitting - Grease                | 2          | 0.27                         |
| 22 | R253-152          | 253-116,<br>253-152                                                                                                                            | Seal - Inner Roller             | 2          | 3.55                         |
| 23 | R94-4328          | 94-4328                                                                                                                                        | Shaft - Rear Roller Fits<br>OEM | 1          | 46.45                        |
| 24 | R94-4329          | 94-4329                                                                                                                                        | Shaft - Greasable Fits OEM      | 1          | 46.70                        |

Cutting Unit - Models 03857, 03858 & 03859 Rollers

| Item <b>R&amp;R</b><br>No <b>Part No.</b> | OEM<br>Part No.              | Description          | Qty<br>Req | Price Order<br>Each Quantity |
|-------------------------------------------|------------------------------|----------------------|------------|------------------------------|
| 25 <b>R32120-62</b>                       | 32120-62                     | Ring - Retaining     | 2          | 1.95                         |
| 26 <b>R93-2931</b>                        | 93-2931                      | Washer - Roller Seal | 2          | 2.55                         |
| 27 <b>R253-70</b>                         | 253-70                       | Seal                 | 2          | 4.95                         |
| 28 <b>R93-1252</b>                        | 93-1252                      | Seal - Outer         | 2          | 13.95                        |
| 29 <b>R93-1251</b>                        | 93-1251                      | Seal                 | 2          | 7.25                         |
| 30 <b>R343667</b>                         | 109966,<br>251-6,<br>38-7820 | Bearing - Ball       | 2          | 9.05                         |
| 31 <b>R93-3007</b>                        | 93-3007                      | Seal                 | 2          | 3.55                         |