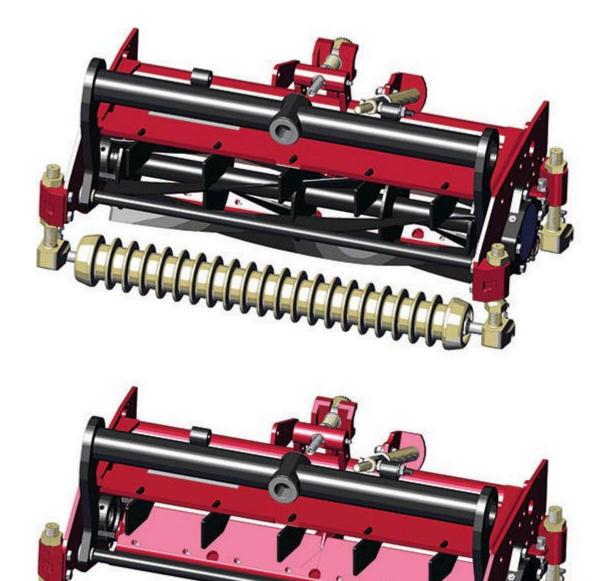

## **Replaces Toro Reelmaster 6700D Parts**

Cutting Unit - Models 03860, 03861 & 03862 Complete Cutting Unit

|      | R&R<br>Part No.                                                                                                                                                               | OEM<br>Part No. | Description                       | Qty<br>Req | Price Orde<br>Each Quantit |
|------|-------------------------------------------------------------------------------------------------------------------------------------------------------------------------------|-----------------|-----------------------------------|------------|----------------------------|
| Stan | dard Cutting Unit                                                                                                                                                             |                 |                                   |            |                            |
| 1    | R150199                                                                                                                                                                       |                 | Complete Standard Cutting<br>Unit | 0          | 2654.65                    |
|      | Tech Note: R&R Cutting Units Complete with: R94-4337 5 Blade Reel, R93-9774 Low Cut Bedknife,<br>R150730 Front Grooved Roller, & R150728 Rear Smooth Roller:                  |                 |                                   |            |                            |
| Cust | om Cutting Unit                                                                                                                                                               |                 |                                   |            |                            |
| 2    | R150199-SPL                                                                                                                                                                   |                 | Custom Cutting Unit               | 0          | 1628.40                    |
|      | Tech Note: R&R Custom Cutting Unit price does not include Reel, Bedknife, Front Roller and Rear<br>Roller. Select these options from the parts list to complete custom unit.: |                 |                                   |            |                            |