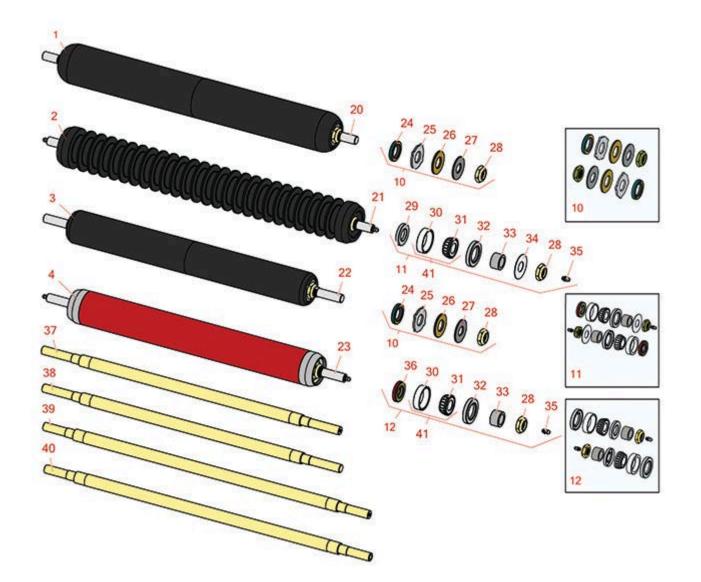

**Replaces Toro Reelmaster 6700D Parts** *Cutting Unit - Models 03853, 03854 & 03856* 

Rollers

|      | R&R<br>Part No.                                                                                                                                                                                           | OEM<br>Part No.                                                               | Description                                                                                                  | Qty<br>Req              | Price Orde<br>Each Quantit   |  |  |  |
|------|-----------------------------------------------------------------------------------------------------------------------------------------------------------------------------------------------------------|-------------------------------------------------------------------------------|--------------------------------------------------------------------------------------------------------------|-------------------------|------------------------------|--|--|--|
| R&R  | Rollers                                                                                                                                                                                                   |                                                                               |                                                                                                              |                         |                              |  |  |  |
| 1    | R1504220                                                                                                                                                                                                  |                                                                               | Roller - Smooth UHMW<br>Polyethylene                                                                         | 1                       | 236.85                       |  |  |  |
|      | Tech Note: Machined from solid UHMW, this low maintenance roller uses a 1" solid stainless steel shaft and requires no grease. UHMW material prevents build-up of debris. Shaft length measures 25-1/2":  |                                                                               |                                                                                                              |                         |                              |  |  |  |
| 2    | R150700                                                                                                                                                                                                   | 93-2884,<br>94-4330,<br>94-4336,<br>99-8686                                   | Roller - Grooved Cast Steel                                                                                  | 1                       | 346.25                       |  |  |  |
|      | Tech Note: Constructed with cast steel body and a through shaft. This heavy duty roller uses tapered roller bearings for extended life.Shaft length measures 26-1/2".:                                    |                                                                               |                                                                                                              |                         |                              |  |  |  |
| 3    | R1504200                                                                                                                                                                                                  |                                                                               | Roller - Smooth UHMW<br>Polyethylene                                                                         | 1                       | 236.85                       |  |  |  |
|      | Tech Note: Machined from solid UHMW, this low maintenance roller uses a 1" solid stainless steel shaft and requires no grease. UHMW material prevents build-up of debris. Shaft length measures 24-1/4".: |                                                                               |                                                                                                              |                         |                              |  |  |  |
| 4    | R150710                                                                                                                                                                                                   | 93-1250,<br>94-4331                                                           | Roller - Smooth Heavy Duty<br>Tubular Steel                                                                  | 1                       | 236.85                       |  |  |  |
|      | Tech Note: Constructed with a through shaft, this heavy duty roller uses tapered bearings for extended life. Shaft length measures 24-1/4":                                                               |                                                                               |                                                                                                              |                         |                              |  |  |  |
| 0    | haul Kits                                                                                                                                                                                                 |                                                                               |                                                                                                              |                         |                              |  |  |  |
| Jver |                                                                                                                                                                                                           |                                                                               |                                                                                                              |                         |                              |  |  |  |
|      | R101399                                                                                                                                                                                                   |                                                                               | Overhaul Kit - UHMW 2 Pc<br>Roller                                                                           | 1                       | 41.15                        |  |  |  |
|      | <b>R101399</b><br>Tech Note: Fits o<br>bearings Inclue                                                                                                                                                    |                                                                               | Roller<br>ia. Black UHMW Plastic Rollers that do<br>r Washers, R1503470 Seals, R150333 T                     | not use be              | all                          |  |  |  |
|      | <b>R101399</b><br>Tech Note: Fits c<br>bearings Incluc<br>R3296-15 Lockn                                                                                                                                  | des 2 ea.: R1503230 Sta                                                       | Roller<br>ia. Black UHMW Plastic Rollers that do<br>r Washers, R1503470 Seals, R150333 T                     | not use be              | all                          |  |  |  |
| 10   | R101399<br>Tech Note: Fits of<br>bearings Includ<br>R3296-15 Lockn<br>R100137<br>Tech Note: Includ                                                                                                        | des 2 ea.: R1503230 Sta<br>outs, R1503471 Bronze T<br>des 2 ea.: R3296-15 Loc | Roller<br>ia. Black UHMW Plastic Rollers that do<br>r Washers, R1503470 Seals, R150333 Th<br>Thrust Washers: | not use bo<br>hrust Was | all<br>hers,<br><b>73.55</b> |  |  |  |

are in no way implying that our products are original equipment parts. Prices subject to change without notice.

|      | R&R<br>Part No.                                                                                                                                                                | OEM<br>Part No.                                                                         | Description                      | Qty<br>Req | Price Order<br>Each Quantity |  |  |  |  |
|------|--------------------------------------------------------------------------------------------------------------------------------------------------------------------------------|-----------------------------------------------------------------------------------------|----------------------------------|------------|------------------------------|--|--|--|--|
|      | Tech Note: Includes 2 ea: R253-117 Seals, R253-152 Seals, R254-78 Bearings, R254-79 Cups,<br>R302-5 Grease Fittings, R3296-15 Locknuts, R5-4038 Wear Sleeves, R150504 Washers: |                                                                                         |                                  |            |                              |  |  |  |  |
| Othe | r Parts Available                                                                                                                                                              |                                                                                         |                                  |            |                              |  |  |  |  |
| 20   | R1504230                                                                                                                                                                       |                                                                                         | Shaft - SS Fits R1504220 Roller  | 1          | 66.10                        |  |  |  |  |
| 21   | R150702                                                                                                                                                                        |                                                                                         | Shaft - Roller                   | 1          | 55.30                        |  |  |  |  |
| 22   | R1504210                                                                                                                                                                       |                                                                                         | Shaft - 2 Pc Roller              | 1          | 65.80                        |  |  |  |  |
| 23   | R150713                                                                                                                                                                        |                                                                                         | Shaft - Fits RR Rear Roller      | 1          | 51.25                        |  |  |  |  |
| 24   | R1503470                                                                                                                                                                       |                                                                                         | Seal - Inner Wiper               | 2          | 5.85                         |  |  |  |  |
| 25   | R1503230                                                                                                                                                                       |                                                                                         | Washer - Thrust Outer Keyed      | 2          | 6.05                         |  |  |  |  |
| 26   | R1503471                                                                                                                                                                       |                                                                                         | Washer - Thrust SAE660<br>Bronze | 2          | 4.20                         |  |  |  |  |
| 27   | R150333                                                                                                                                                                        |                                                                                         | Washer - Flat Keyed Outer SS     | 2          | 5.15                         |  |  |  |  |
| 28   | R3296-15                                                                                                                                                                       | 116-7306,<br>32118-5,<br>32127-23,<br>32127-47,<br>3296-15                              | Locknut - 3/4-16 Nylon Jam       | 2          | 2.15                         |  |  |  |  |
| 29   | R253-122                                                                                                                                                                       | 253-122,<br>30-0640                                                                     | Seal                             | 2          | 3.55                         |  |  |  |  |
| 30   | R254-79                                                                                                                                                                        | 01-103-0060,<br>01-103-0130,<br>1-633584,<br>252-106,<br>254-79,<br>32-7800,<br>32-9590 | Cup - Bearing                    | 2          | 3.20                         |  |  |  |  |

## **Replaces Toro Reelmaster 6700D Parts**

*Cutting Unit - Models 03853, 03854 & 03856 Rollers* 

|    | R&R<br>Part No. | OEM<br>Part No.                                                                                                                                | Description                  | Qty<br>Req | Price Order<br>Each Quantity |
|----|-----------------|------------------------------------------------------------------------------------------------------------------------------------------------|------------------------------|------------|------------------------------|
| 31 | R254-78         | 01-102-0060,<br>01-102-0130,<br>1-633585,<br>254-78,<br>32-7790,<br>32-9580,<br>93-4813                                                        | Tapered Bearing Cone         | 2          | 6.05                         |
| 32 | R253-117        | 253-117,<br>253-165                                                                                                                            | Seal - Outer Triple Lip      | 2          | 4.20                         |
| 33 | R5-4038         | 5-4038,<br>51-2420                                                                                                                             | Sleeve - Wear Reel Shaft     | 2          | 11.30                        |
| 34 | R150504         | 66-5620                                                                                                                                        | Washer                       | 2          | 2.35                         |
| 35 | R302-5          | 21-6010,<br>302-11,<br>302-37,<br>302-47,<br>302-5,<br>302-57,<br>302-58,<br>302-6,<br>31-0300,<br>32-9660,<br>60-0800,<br>62-3880,<br>92-4181 | Fitting - Grease             | 2          | 0.27                         |
| 36 | R253-152        | 253-116,<br>253-152                                                                                                                            | Seal - Inner Roller          | 2          | 3.55                         |
| 37 | R94-4328        | 94-4328                                                                                                                                        | Shaft - Rear Roller Fits OEM | 1          | 46.45                        |
| 38 | R93-1256        | 93-1256                                                                                                                                        | Shaft - Fits OEM Rear Roller | 1          | 46.95                        |
| 39 | R94-4329        | 94-4329                                                                                                                                        | Shaft - Greasable Fits OEM   | 1          | 46.70                        |
| 40 | R93-2887        | 93-2887                                                                                                                                        | Shaft - Roller               | 1          | 44.30                        |
| 41 | R500534         | 1-633585                                                                                                                                       | Bearing - with Cup           | 2          | 11.80                        |