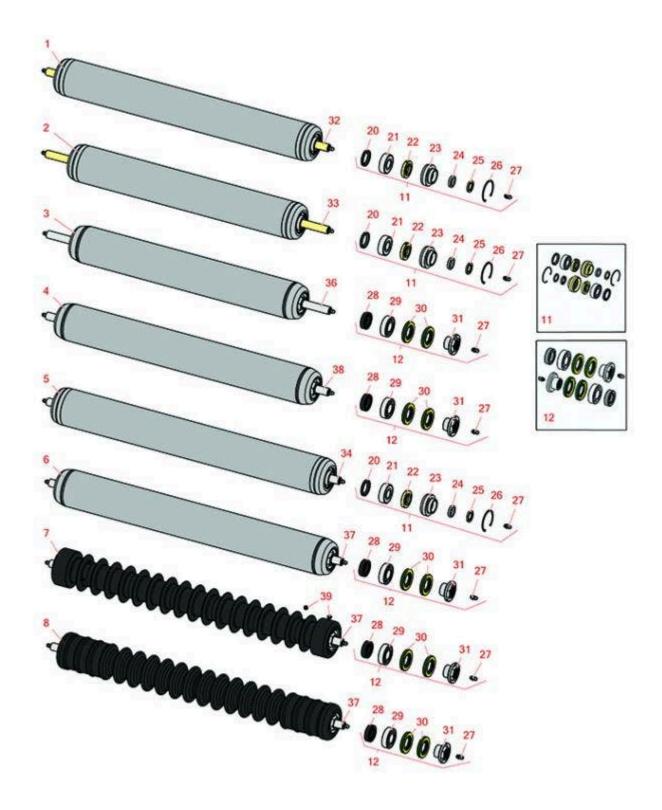

## Replaces Toro Reelmaster 6700D Parts DPA Cutting Unit - Model 03698 & 03699

|       | R&R<br>Part No.                                                                                                                                                                                                                                                                                 | OEM<br>Part No.                    | Description                                              | Qty<br>Req | Price<br>Each | Order<br>Quantity |  |  |  |
|-------|-------------------------------------------------------------------------------------------------------------------------------------------------------------------------------------------------------------------------------------------------------------------------------------------------|------------------------------------|----------------------------------------------------------|------------|---------------|-------------------|--|--|--|
| R&R I | Rollers                                                                                                                                                                                                                                                                                         |                                    |                                                          |            |               |                   |  |  |  |
| 1     | R107-4024                                                                                                                                                                                                                                                                                       | 107-4024                           | Smooth Tubular Steel Roller -<br>Long                    | 1          | 258.35        |                   |  |  |  |
|       | Tech Note: Constru<br>(2006 - 2007):                                                                                                                                                                                                                                                            | ucted with a through sh            | aft, this heavy-duty roller uses greasab                 | le ball k  | nearings.     |                   |  |  |  |
| 2     | R110-4065                                                                                                                                                                                                                                                                                       | 110-4065                           | Roller - Smooth Tubular Steel                            | 1          | 257.75        |                   |  |  |  |
|       | Tech Note: Constructed with a through shaft, this heavy-duty roller uses greasable ball bearings. (2006 - 2007):                                                                                                                                                                                |                                    |                                                          |            |               |                   |  |  |  |
| 3     | R114-5417                                                                                                                                                                                                                                                                                       | 114-5417                           | Roller - Smooth Solid Steel                              | 1          | 255.05        |                   |  |  |  |
|       | Tech Note: Constructed with a through shaft, this heavy-duty roller uses greasable stainless ball bearings. (2008 & Up):                                                                                                                                                                        |                                    |                                                          |            |               |                   |  |  |  |
| 4     | R114-5415                                                                                                                                                                                                                                                                                       | 114-5415                           | Roller - Smooth Tubular Steel                            | 1          | 255.90        |                   |  |  |  |
|       | Tech Note: Constructed with a through shaft, this heavy duty roller uses greasable stainless ball bearings. (2008 & Up):                                                                                                                                                                        |                                    |                                                          |            |               |                   |  |  |  |
| 5     | R110-9605                                                                                                                                                                                                                                                                                       | 110-9605                           | Roller - Smooth Tubular Steel                            | 1          | 253.45        |                   |  |  |  |
|       | pearings.                                                                                                                                                                                                                                                                                       |                                    |                                                          |            |               |                   |  |  |  |
| 6     | R114-5412                                                                                                                                                                                                                                                                                       | 114-5412                           | Roller - Smooth Tubular Steel                            | 1          | 256.10        |                   |  |  |  |
|       | Tech Note: Constructed with a through shaft, this heavy-duty roller uses greasable stainless ball bearings. (2008 & Up):                                                                                                                                                                        |                                    |                                                          |            |               |                   |  |  |  |
| 7     | R1503911                                                                                                                                                                                                                                                                                        | 110-4050,<br>114-5400,<br>114-5421 | Roller - Fusion Grooved<br>UHMW Polyethylene             | 1          | 330.90        |                   |  |  |  |
|       | Tech Note: Fusion Rollers combine the best features of our UHMW plastic rollers with a heavy-<br>duty internal bearing system. Machined from solid UHMW plastic that prevents build-up of<br>debris. This roller has a patented deep groove design and <click for="" more="" part#="">:</click> |                                    |                                                          |            |               |                   |  |  |  |
| 8     | R1503915                                                                                                                                                                                                                                                                                        | 110-9608,<br>114-5421              | Roller - Fusion Grooved<br>UHMW Polyethylene<br>Shoulder | 1          | 330.90        |                   |  |  |  |

## **Replaces Toro Reelmaster 6700D Parts**

DPA Cutting Unit - Model 03698 & 03699 Rollers

| R&R<br>Part No.                                                                                                                                                                                                                                                                           | OEM<br>Part No.                                                                                                                                                                                                                    | Description                                                                                                                                                                                                                                                                                                                                                                                                                                                                                                                                                                                                                                                                                    | Qty<br>Req                                                                                                                                                                                                                                                                                         | Price Order<br>Each Quantity                                                                                                                                                                                                                                                                                                                                                                                                                                                                                                                                                                                                                                                                                                                                                                                                                                                                                                                                                                                                                                                                                                                                                                           |  |  |  |  |  |
|-------------------------------------------------------------------------------------------------------------------------------------------------------------------------------------------------------------------------------------------------------------------------------------------|------------------------------------------------------------------------------------------------------------------------------------------------------------------------------------------------------------------------------------|------------------------------------------------------------------------------------------------------------------------------------------------------------------------------------------------------------------------------------------------------------------------------------------------------------------------------------------------------------------------------------------------------------------------------------------------------------------------------------------------------------------------------------------------------------------------------------------------------------------------------------------------------------------------------------------------|----------------------------------------------------------------------------------------------------------------------------------------------------------------------------------------------------------------------------------------------------------------------------------------------------|--------------------------------------------------------------------------------------------------------------------------------------------------------------------------------------------------------------------------------------------------------------------------------------------------------------------------------------------------------------------------------------------------------------------------------------------------------------------------------------------------------------------------------------------------------------------------------------------------------------------------------------------------------------------------------------------------------------------------------------------------------------------------------------------------------------------------------------------------------------------------------------------------------------------------------------------------------------------------------------------------------------------------------------------------------------------------------------------------------------------------------------------------------------------------------------------------------|--|--|--|--|--|
| Tech Note: Fusion Rollers combine the best features of our UHMW plastic rollers with a heavy duty internal bearing system. Machined from solid UHMW plastic that prevents build-up of debris. This roller has a patented deep groove design in t <click for="" more="" part#="">:</click> |                                                                                                                                                                                                                                    |                                                                                                                                                                                                                                                                                                                                                                                                                                                                                                                                                                                                                                                                                                |                                                                                                                                                                                                                                                                                                    |                                                                                                                                                                                                                                                                                                                                                                                                                                                                                                                                                                                                                                                                                                                                                                                                                                                                                                                                                                                                                                                                                                                                                                                                        |  |  |  |  |  |
| haul Kits                                                                                                                                                                                                                                                                                 |                                                                                                                                                                                                                                    |                                                                                                                                                                                                                                                                                                                                                                                                                                                                                                                                                                                                                                                                                                |                                                                                                                                                                                                                                                                                                    |                                                                                                                                                                                                                                                                                                                                                                                                                                                                                                                                                                                                                                                                                                                                                                                                                                                                                                                                                                                                                                                                                                                                                                                                        |  |  |  |  |  |
| R106-9606                                                                                                                                                                                                                                                                                 | 106-9606                                                                                                                                                                                                                           | Overhaul Kit - Roller                                                                                                                                                                                                                                                                                                                                                                                                                                                                                                                                                                                                                                                                          | 1                                                                                                                                                                                                                                                                                                  | 83.15                                                                                                                                                                                                                                                                                                                                                                                                                                                                                                                                                                                                                                                                                                                                                                                                                                                                                                                                                                                                                                                                                                                                                                                                  |  |  |  |  |  |
| Tech Note: Include 2 ea: R343667 Bearings, R253-70 Seals, R32120-62 Retaining Rings, R93-1251 Seals, R93-1252 Seals, R93-2931 Washers, R93-3007 Seals:                                                                                                                                    |                                                                                                                                                                                                                                    |                                                                                                                                                                                                                                                                                                                                                                                                                                                                                                                                                                                                                                                                                                |                                                                                                                                                                                                                                                                                                    |                                                                                                                                                                                                                                                                                                                                                                                                                                                                                                                                                                                                                                                                                                                                                                                                                                                                                                                                                                                                                                                                                                                                                                                                        |  |  |  |  |  |
| R114-5430                                                                                                                                                                                                                                                                                 | 114-5430                                                                                                                                                                                                                           | Overhaul Kit - Roller                                                                                                                                                                                                                                                                                                                                                                                                                                                                                                                                                                                                                                                                          | 1                                                                                                                                                                                                                                                                                                  | 82.40                                                                                                                                                                                                                                                                                                                                                                                                                                                                                                                                                                                                                                                                                                                                                                                                                                                                                                                                                                                                                                                                                                                                                                                                  |  |  |  |  |  |
| Tech Note: Includes 4 ea.: R112-7494 Seals; 2 ea.: R302-5 Grease Zerks, R114-3717 Seals,<br>R112-5290 Bearings & R114-3745 Locknuts:                                                                                                                                                      |                                                                                                                                                                                                                                    |                                                                                                                                                                                                                                                                                                                                                                                                                                                                                                                                                                                                                                                                                                |                                                                                                                                                                                                                                                                                                    |                                                                                                                                                                                                                                                                                                                                                                                                                                                                                                                                                                                                                                                                                                                                                                                                                                                                                                                                                                                                                                                                                                                                                                                                        |  |  |  |  |  |
| r Parts Available                                                                                                                                                                                                                                                                         |                                                                                                                                                                                                                                    |                                                                                                                                                                                                                                                                                                                                                                                                                                                                                                                                                                                                                                                                                                |                                                                                                                                                                                                                                                                                                    |                                                                                                                                                                                                                                                                                                                                                                                                                                                                                                                                                                                                                                                                                                                                                                                                                                                                                                                                                                                                                                                                                                                                                                                                        |  |  |  |  |  |
| R93-3007                                                                                                                                                                                                                                                                                  | 93-3007                                                                                                                                                                                                                            | Seal                                                                                                                                                                                                                                                                                                                                                                                                                                                                                                                                                                                                                                                                                           | 2                                                                                                                                                                                                                                                                                                  | 3.55                                                                                                                                                                                                                                                                                                                                                                                                                                                                                                                                                                                                                                                                                                                                                                                                                                                                                                                                                                                                                                                                                                                                                                                                   |  |  |  |  |  |
| R343667                                                                                                                                                                                                                                                                                   | 109966,<br>251-6,<br>38-7820                                                                                                                                                                                                       | Bearing - Ball                                                                                                                                                                                                                                                                                                                                                                                                                                                                                                                                                                                                                                                                                 | 2                                                                                                                                                                                                                                                                                                  | 9.05                                                                                                                                                                                                                                                                                                                                                                                                                                                                                                                                                                                                                                                                                                                                                                                                                                                                                                                                                                                                                                                                                                                                                                                                   |  |  |  |  |  |
| R93-1251                                                                                                                                                                                                                                                                                  | 93-1251                                                                                                                                                                                                                            | Seal                                                                                                                                                                                                                                                                                                                                                                                                                                                                                                                                                                                                                                                                                           | 2                                                                                                                                                                                                                                                                                                  | 7.25                                                                                                                                                                                                                                                                                                                                                                                                                                                                                                                                                                                                                                                                                                                                                                                                                                                                                                                                                                                                                                                                                                                                                                                                   |  |  |  |  |  |
| R93-1252                                                                                                                                                                                                                                                                                  | 93-1252                                                                                                                                                                                                                            | Seal - Outer                                                                                                                                                                                                                                                                                                                                                                                                                                                                                                                                                                                                                                                                                   | 2                                                                                                                                                                                                                                                                                                  | 13.95                                                                                                                                                                                                                                                                                                                                                                                                                                                                                                                                                                                                                                                                                                                                                                                                                                                                                                                                                                                                                                                                                                                                                                                                  |  |  |  |  |  |
| R253-70                                                                                                                                                                                                                                                                                   | 253-70                                                                                                                                                                                                                             | Seal                                                                                                                                                                                                                                                                                                                                                                                                                                                                                                                                                                                                                                                                                           | 2                                                                                                                                                                                                                                                                                                  | 4.95                                                                                                                                                                                                                                                                                                                                                                                                                                                                                                                                                                                                                                                                                                                                                                                                                                                                                                                                                                                                                                                                                                                                                                                                   |  |  |  |  |  |
| R93-2931                                                                                                                                                                                                                                                                                  | 93-2931                                                                                                                                                                                                                            | Washer - Roller Seal                                                                                                                                                                                                                                                                                                                                                                                                                                                                                                                                                                                                                                                                           | 2                                                                                                                                                                                                                                                                                                  | 2.55                                                                                                                                                                                                                                                                                                                                                                                                                                                                                                                                                                                                                                                                                                                                                                                                                                                                                                                                                                                                                                                                                                                                                                                                   |  |  |  |  |  |
| R32120-62                                                                                                                                                                                                                                                                                 | 32120-62                                                                                                                                                                                                                           | Ring - Retaining                                                                                                                                                                                                                                                                                                                                                                                                                                                                                                                                                                                                                                                                               | 2                                                                                                                                                                                                                                                                                                  | 1.95                                                                                                                                                                                                                                                                                                                                                                                                                                                                                                                                                                                                                                                                                                                                                                                                                                                                                                                                                                                                                                                                                                                                                                                                   |  |  |  |  |  |
|                                                                                                                                                                                                                                                                                           | Part No.  Tech Note: Fusion duty internal bear debris. This roller in haul Kits  R106-9606  Tech Note: Include Seals, R93-1252 Seals, R93-1252 Searing r Parts Available  R93-3007  R343667  R93-1251  R93-1252  R253-70  R93-2931 | Part No.         Part No.           Tech Note: Fusion Rollers combine the beduty internal bearing system. Machined fidebris. This roller has a patented deep graphaul Kits           R106-9606         106-9606           Tech Note: Include 2 ea: R343667 Bearing Seals, R93-1252 Seals, R93-2931 Washers           R114-5430         114-5430           Tech Note: Includes 4 ea.: R112-7494 Sea R112-5290 Bearings & R114-3745 Locknumber           r Parts Available           R93-3007         93-3007           R343667         251-6, 38-7820           R93-1251         93-1251           R93-1252         93-1252           R253-70         253-70           R93-2931         93-2931 | Part No.         Part No.         Description           Tech Note: Fusion Rollers combine the best features of our UHMW plastic roduty internal bearing system. Machined from solid UHMW plastic that prevedebris. This roller has a patented deep groove design in t < Click Part# for thaul Kits | Part No.         Part No.         Description         Req           Tech Note: Fusion Rollers combine the best features of our UHMW plastic rollers with a haduty internal bearing system. Machined from solid UHMW plastic that prevents build-up debris. This roller has a patented deep groove design in t <click for="" more="" part#="">:           haul Kits           R106-9606         106-9606         Overhaul Kit - Roller         1           Tech Note: Include 2 ea: R343667 Bearings, R253-70 Seals, R32120-62 Retaining Rings, R Seals, R93-1252 Seals, R93-2931 Washers, R93-3007 Seals:         1           R114-5430         114-5430         Overhaul Kit - Roller         1           Tech Note: Includes 4 ea:: R112-7494 Seals; 2 ea:: R302-5 Grease Zerks, R114-3717 Seals, R112-5290 Bearings &amp; R114-3745 Locknuts:         1           r Parts Available         R93-3007         Seal         2           R93-3007         93-3007         Seal         2           R93-1251         93-1251         Seal         2           R93-1252         93-1252         Seal - Outer         2           R93-1251         93-2931         Washer - Roller Seal         2</click> |  |  |  |  |  |

## **Replaces Toro Reelmaster 6700D Parts**

DPA Cutting Unit - Model 03698 & 03699 Rollers

| Item <b>R</b><br>No <b>P</b> | R&R<br>Part No. | OEM<br>Part No.                                                                                                                                | Description                   | Qty<br>Req | Price Order<br>Each Quantity |
|------------------------------|-----------------|------------------------------------------------------------------------------------------------------------------------------------------------|-------------------------------|------------|------------------------------|
| 27 <b>R</b>                  | R302-5          | 21-6010,<br>302-11,<br>302-37,<br>302-47,<br>302-5,<br>302-57,<br>302-58,<br>302-6,<br>31-0300,<br>32-9660,<br>60-0800,<br>62-3880,<br>92-4181 | Fitting - Grease              | 2          | 0.27                         |
| 28 <b>R</b>                  | R114-3717       | 114-3717                                                                                                                                       | Seal                          | 2          | 2.35                         |
| 29 <b>R</b>                  | R112-5290       | 112-5290,<br>251346,<br>251-346,<br>72-5430                                                                                                    | Bearing - Stainless           | 2          | 10.30                        |
| 30 <b>R</b>                  | R112-7494       | 112-7494                                                                                                                                       | Seal                          | 4          | 5.15                         |
| 31 <b>R</b>                  | R114-3745       | 114-3745,<br>114-5411                                                                                                                          | Locknut - Bearing - Stainless | 2          | 19.15                        |
| 32 <b>R</b>                  | R107-3296       | 107-3296,<br>99-5717                                                                                                                           | Shaft - Rear Long Roller      | 1          | 57.90                        |
| 33 <b>R</b>                  | R110-4060       | 110-4060                                                                                                                                       | Shaft                         | 1          | 66.30                        |
| 34 <b>R</b>                  | R110-4053       | 110-4053                                                                                                                                       | Shaft - Front Roller          | 1          | 59.05                        |
| 36 <b>R</b>                  | R114-5410       | 114-5410                                                                                                                                       | Shaft - Short - Rear Roller   | 1          | 58.75                        |
| 37 <b>R</b>                  | R114-5403       | 114-5403                                                                                                                                       | Shaft - Front Roller          | 1          | 49.60                        |
| 38 <b>R</b>                  | R114-5407       | 114-5407                                                                                                                                       | Shaft - Long Rear Roller      | 1          | 58.75                        |
| 39 <b>R</b>                  | R300106         | 300106                                                                                                                                         | Screw - Set 5/16-18 x 1/4     | 4          | 0.32                         |