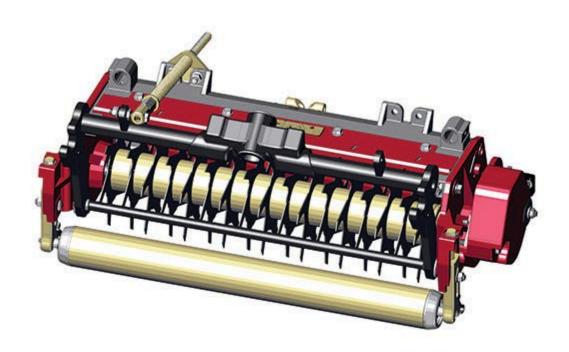

## **Replaces Toro Reelmaster 6500D Parts**

Verti-Cut Unit - Model 03877 Complete Verti-Cut Unit

## **Replaces Toro Reelmaster 6500D Parts**

Verti-Cut Unit - Model 03877 Complete Verti-Cut Unit

|      | R&R<br>Part No.                                                                                                                         | OEM<br>Part No. | Description                         | Qty<br>Req | Price Order<br>Each Quantity |
|------|-----------------------------------------------------------------------------------------------------------------------------------------|-----------------|-------------------------------------|------------|------------------------------|
| Com  | plete Verti-Cut Unit                                                                                                                    |                 |                                     |            |                              |
| 1    | R150194                                                                                                                                 |                 | Complete Standard Verti-Cut<br>Unit | 0          | 2489.25                      |
|      | Tech Note: R&R Verti-Cut Unit Complete with R110-9614 Front Smooth Roller, R107-4040 Rear Smooth Roller & R93-3038-03 Verti-Cut Blades: |                 |                                     |            |                              |
| Cust | om Verti-Cut Unit                                                                                                                       |                 |                                     |            |                              |
| 2    | R150194-SPL                                                                                                                             |                 | Custom Verti-Cut Unit               | 0          | 2422.10                      |