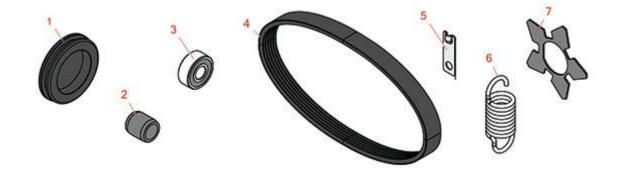

## **Replaces Toro Reelmaster 6500D Parts**

DPA Cutting Unit - Models 03863 & 03864 Groomer Roller - Models 03685 & 03686

|   | R&R<br>Part No. | OEM<br>Part No.      | Description       | Qty<br>Req | Price Order<br>Each Quantity |
|---|-----------------|----------------------|-------------------|------------|------------------------------|
|   |                 |                      |                   |            |                              |
| 1 | R105-5761       | 105-5761             | Grommet           | 1          | 7.65                         |
| 2 | R108-4491       | 108-4491             | Spacer - Hardened | 1          | 4.95                         |
| 3 | R110-1701       | 110-1701             | Bearing           | 2          | 12.50                        |
| 4 | R110-1716       | 110-1716             | Belt - Groomer    | 1          | 14.95                        |
| 5 | R104-4754       | 104-4754             | Spring-Detent     | 2          | 15.90                        |
| 6 | R110-1700       | 110-1700,<br>66-4460 | Spring-Extension  | 1          | 4.55                         |
| 7 | R112-6963       | 112-6963             | Blade - Groomer   | 42         | 3.55                         |