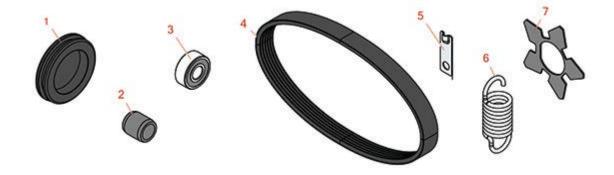

## **Replaces Toro Reelmaster 6500D Parts** *DPA Cutting Unit - Models 03698 & 03699*

Groomer - Models 03685 & 03686

|   | R&R<br>Part No. | OEM<br>Part No.      | Description       | Qty<br>Req | Price Order<br>Each Quantity |
|---|-----------------|----------------------|-------------------|------------|------------------------------|
|   |                 |                      |                   |            |                              |
| 1 | R105-5761       | 105-5761             | Grommet           | 1          | 7.65                         |
| 2 | R108-4491       | 108-4491             | Spacer - Hardened | 1          | 4.95                         |
| 3 | R110-1701       | 110-1701             | Bearing           | 2          | 12.50                        |
| 4 | R110-1716       | 110-1716             | Belt - Groomer    | 1          | 14.95                        |
| 5 | R104-4754       | 104-4754             | Spring-Detent     | 2          | 15.90                        |
| 6 | R110-1700       | 110-1700,<br>66-4460 | Spring-Extension  | 1          | 4.55                         |
| 7 | R112-6963       | 112-6963             | Blade - Groomer   | 42         | 3.55                         |