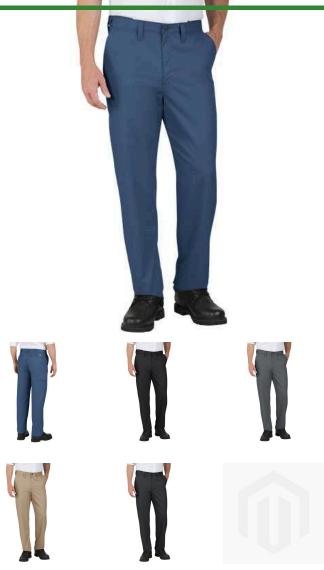

## **Dickies Industrial Flat Front Comfort Waist Pant**

## **Details**

Colors: (BK) Black, (DS) Desert Sand, (DN) Navy, (DC) Dark Charcoal. Even waist sizes: 30-42. Inseams: 30, 32, 34.

- Sits slightly below waist, extra room in seat and thigh, straight leg
- Permanent press poly/cotton twill with Stay Dark Technology
- An all day comfort pant, perfect for many professions
- Comfort waistband has hidden elastic that stretches up to 2"
- Multi-use pocket snaps open and shut with one hand
- Metal tack button won't break or pull off in laundry
- Back welt pockets lay flat, won't catch
- Crotch gusset adds durability and comfort
- Industrial wash-friendly