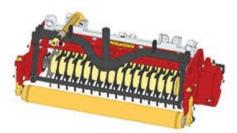

## **Replaces Toro Reelmaster 5510-G Parts**

*Verti-Cut Unit - Model 03684 Complete Verti-Cut Unit* 

All original equipment manufacturers names and part numbers are used for identification purposes only, and we are in no way implying that our products are original equipment parts. Prices subject to change without notice.

## **Replaces Toro Reelmaster 5510-G Parts**

*Verti-Cut Unit - Model 03684 Complete Verti-Cut Unit* 

| ltem <b>R&amp;R</b><br>No <b>Part No.</b> | OEM<br>Part No. | Description                      | Qty<br>Req | Price Order<br>Each Quantity |
|-------------------------------------------|-----------------|----------------------------------|------------|------------------------------|
| Complete Verti-Cut Unit                   |                 |                                  |            |                              |
| 1 <b>R03684</b>                           |                 | Complete Standard Verti-Cut Unit | 0          | 2654.65                      |