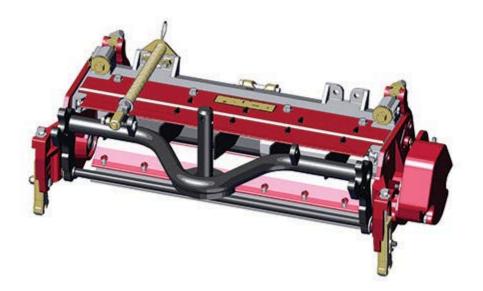

## **Replaces Toro Reelmaster 5510-G Parts**

DPA Cutting Unit - Model 03696 & 03697 Complete Cutting Unit

|       | R&R<br>Part No.                                                                                                                                                                                                                              | OEM<br>Part No. | Description                       | Qty<br>Req |         |
|-------|----------------------------------------------------------------------------------------------------------------------------------------------------------------------------------------------------------------------------------------------|-----------------|-----------------------------------|------------|---------|
| Stand | dard Cutting Unit                                                                                                                                                                                                                            |                 |                                   |            |         |
| 1     | R150198                                                                                                                                                                                                                                      |                 | Complete Standard Cutting<br>Unit | 0          | 2960.25 |
|       | Tech Note: R&R Cutting Units Complete with R108-9074 11 Blade Reel, R108-9096 Standard<br>Bedknife & R1503925 Front Grooved Roller & R114-5415 Solid Rear Roller Uses: R150904 Bed<br>Bar, & R150902 & R150903 Side Plates:                  |                 |                                   |            |         |
| Custo | om Cutting Unit                                                                                                                                                                                                                              |                 |                                   |            |         |
| 2     | R150198-SPL                                                                                                                                                                                                                                  |                 | Custom Cutting Unit               | 0          | 1831.70 |
|       | Tech Note: R&R Custom Cutting Unit price does not include Reel, Bedknife, Front Roller and Rear<br>Roller. Select these options from the parts list to complete custom unit. Note: Uses R150904 Bed<br>Bar, & R150902 & R150903 Side Plates: |                 |                                   |            |         |