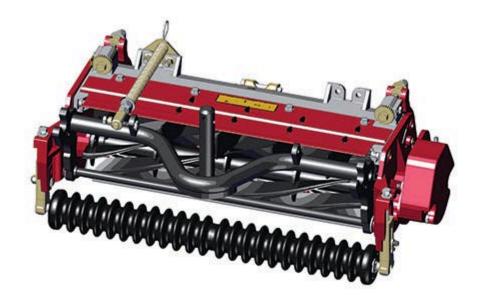

## **Replaces Toro Reelmaster 5510-G Parts**

DPA Cutting Unit - Model 03696 & 03697 Complete Cutting Unit

|       | R&R<br>Part No.                                                                                                                                                                                                                              | OEM<br>Part No. | Description                       | Qty<br>Req |         |
|-------|----------------------------------------------------------------------------------------------------------------------------------------------------------------------------------------------------------------------------------------------|-----------------|-----------------------------------|------------|---------|
| Stand | dard Cutting Unit                                                                                                                                                                                                                            |                 |                                   |            |         |
| 1     | R150198                                                                                                                                                                                                                                      |                 | Complete Standard Cutting<br>Unit | 0          | 2960.25 |
|       | Tech Note: R&R Cutting Units Complete with R108-9074 11 Blade Reel, R108-9096 Standard<br>Bedknife & R1503925 Front Grooved Roller & R114-5415 Solid Rear Roller Uses: R150904 Bed<br>Bar, & R150902 & R150903 Side Plates:                  |                 |                                   |            |         |
| Custo | om Cutting Unit                                                                                                                                                                                                                              |                 |                                   |            |         |
| 2     | R150198-SPL                                                                                                                                                                                                                                  |                 | Custom Cutting Unit               | 0          | 1831.70 |
|       | Tech Note: R&R Custom Cutting Unit price does not include Reel, Bedknife, Front Roller and Rear<br>Roller. Select these options from the parts list to complete custom unit. Note: Uses R150904 Bed<br>Bar, & R150902 & R150903 Side Plates: |                 |                                   |            |         |