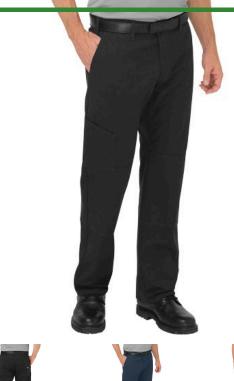

## **Multi-Pocket Performance Shop Pant**

RDKLP605

## **Details**

The Shop Pant comes equipped with a multitude of pockets, from bellow to cell, you will be sure to fit all of your work gadgets into these roomy pants. To add, it is built with reinforced double knees with openings for knee pads. Along with the spacious compartments and functional features, the pant is crafted with wrinkle resistant and moisture wicking abilities.