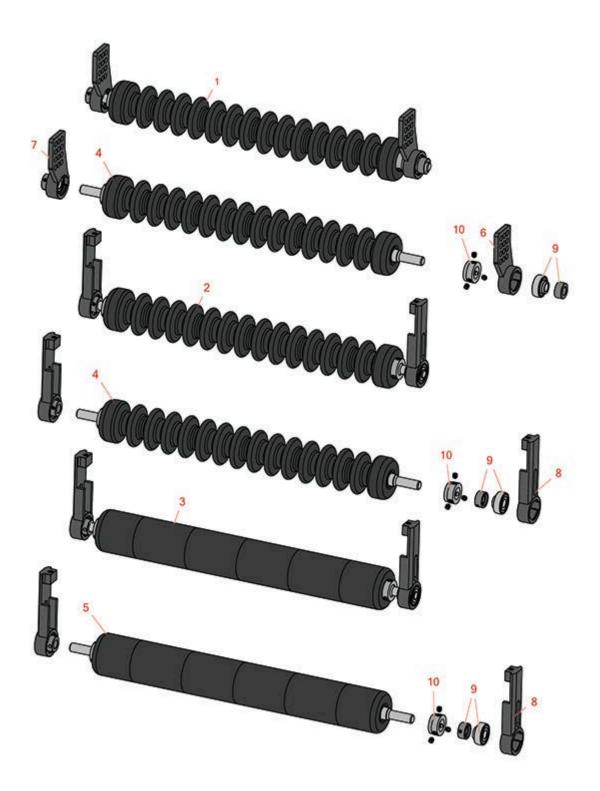

## **Replaces Toro Reelmaster 5500-D Parts**

Cutting Unit - Models 03860, 03861 & 03862 Minuteman Roller System

|                                   | R&R<br>Part No.                                                                             | OEM<br>Part No.                                                                             | Description                                | Qty<br>Req | Price Order<br>Each Quantity |  |
|-----------------------------------|---------------------------------------------------------------------------------------------|---------------------------------------------------------------------------------------------|--------------------------------------------|------------|------------------------------|--|
| Complete Minuteman Roller Systems |                                                                                             |                                                                                             |                                            |            |                              |  |
| 1                                 | RMT6001                                                                                     |                                                                                             | Minuteman Front Grooved Roller System      | 0          | 390.95                       |  |
|                                   | Detail Descri <sub>l</sub>                                                                  | tail Description: Complete roller systems include roller and two brackets with bearings.:   |                                            |            |                              |  |
| 2                                 | RMT6002                                                                                     |                                                                                             | Minuteman Rear Grooved Roller System       | 0          | 390.95                       |  |
|                                   | Detail Description: Complete roller systems include roller and two brackets with bearings.: |                                                                                             |                                            |            |                              |  |
| 3                                 | RMT6003                                                                                     |                                                                                             | Minuteman Rear Smooth Roller System        | 0          | 381.35                       |  |
|                                   | Detail Descri <sub>l</sub>                                                                  | Detail Description: Complete roller systems include roller and two brackets with bearings.: |                                            |            |                              |  |
| Minu                              | teman Roller                                                                                | s Only                                                                                      |                                            |            |                              |  |
| 4                                 | RM528                                                                                       |                                                                                             | Minuteman Grooved Roller Only              | 0          | 297.60                       |  |
|                                   | Detail Description: Use with Minuteman Roller Bracket System Only:                          |                                                                                             |                                            |            |                              |  |
| 5                                 | RM529                                                                                       |                                                                                             | Minuteman Smooth Roller Only               | 0          | 290.05                       |  |
|                                   | Detail Descri <sub>l</sub>                                                                  | ption: Use                                                                                  | with Minuteman Roller Bracket System Only: |            |                              |  |
| Othe                              | r Parts Availa                                                                              | ible                                                                                        |                                            |            |                              |  |
| 6                                 | RT621                                                                                       |                                                                                             | Bracket - Front LH                         | 0          | 55.95                        |  |
| 7                                 | RT622                                                                                       |                                                                                             | Bracket - Front RH                         | 0          | 55.95                        |  |
| 8                                 | RT231                                                                                       |                                                                                             | Bracket - Rear RH/LH                       | 0          | 66.95                        |  |
| 9                                 | RMMB157                                                                                     |                                                                                             | Bearing w/Locking Collar                   | 0          | 21.95                        |  |
| 10                                | RMM3                                                                                        |                                                                                             | End Hub - 7/8 ID                           | 0          | 10.35                        |  |
|                                   |                                                                                             |                                                                                             |                                            |            |                              |  |