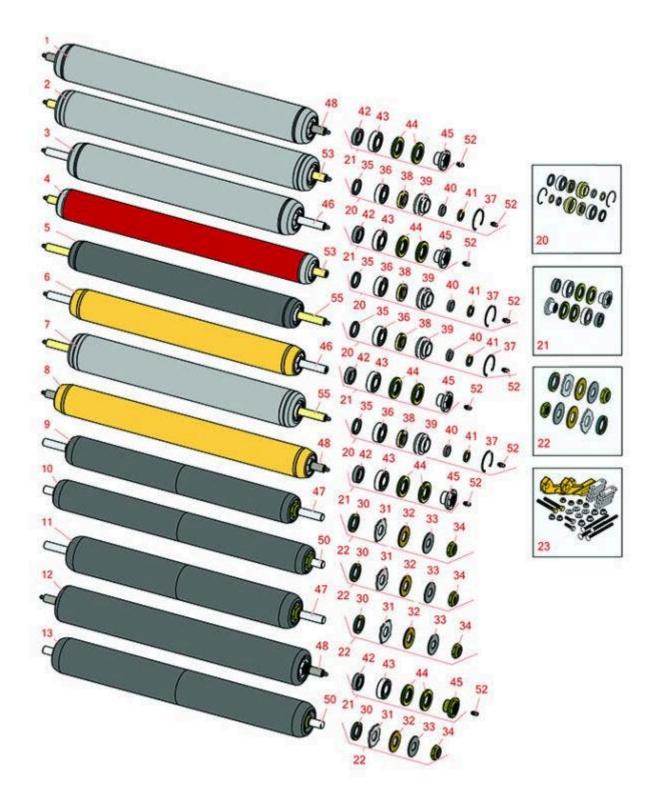

### **Replaces Toro Reelmaster 5410-D Parts**

DPA Cutting Unit with 5" Reel - Model 03661, 03694 & 03695
Rear Rollers

DPA Cutting Unit with 5" Reel - Model 03661, 03694 & 03695
Rear Rollers

|                                                                                                                          | R&R<br>Part No.                                                                                                     | OEM<br>Part No.        | Description                              | Qty<br>Req | Price Order<br>Each Quantity |  |  |  |
|--------------------------------------------------------------------------------------------------------------------------|---------------------------------------------------------------------------------------------------------------------|------------------------|------------------------------------------|------------|------------------------------|--|--|--|
| R&R I                                                                                                                    | Rollers                                                                                                             |                        |                                          |            |                              |  |  |  |
| 1                                                                                                                        | R114-5415                                                                                                           | 114-5415               | Roller - Smooth Tubular Steel            | 0          | 255.90                       |  |  |  |
| Tech Note: Constructed with a through shaft, this heavy duty roller uses greasable stainless ball bearings. (2008 & Up): |                                                                                                                     |                        |                                          |            |                              |  |  |  |
| 2                                                                                                                        | R107-4024                                                                                                           | 107-4024               | Smooth Tubular Steel Roller -<br>Long    | 0          | 258.35                       |  |  |  |
|                                                                                                                          | Tech Note: Constructed with a through shaft, this heavy-duty roller uses greasable ball bearings.<br>(2006 - 2007): |                        |                                          |            |                              |  |  |  |
| 3                                                                                                                        | R114-5417                                                                                                           | 114-5417               | Roller - Smooth Solid Steel              | 0          | 255.05                       |  |  |  |
|                                                                                                                          | Tech Note: Constru<br>bearings. (2008 & U                                                                           | 9                      | aft, this heavy-duty roller uses greasab | le stain   | less ball                    |  |  |  |
| 4                                                                                                                        | R107-4040                                                                                                           | 107-4040               | Roller - Smooth Tubular Steel            | 0          | 253.50                       |  |  |  |
|                                                                                                                          | Tech Note: Constru<br>(2006 - 2007):                                                                                | cted with a through sh | aft, this heavy-duty roller uses greasab | le ball k  | pearings.                    |  |  |  |
| 5                                                                                                                        | R110-4066                                                                                                           | 110-4066               | Roller - Smooth Tubular Steel            | 0          | 255.40                       |  |  |  |
|                                                                                                                          | Tech Note: Constructed with a through shaft, this heavy-duty roller uses greasable ball bearings. (2006 - 2007):    |                        |                                          |            |                              |  |  |  |
| 6                                                                                                                        | R114-5406                                                                                                           | 114-5406               | Roller - Smooth Tubular Steel<br>- Short | 0          | 252.85                       |  |  |  |
|                                                                                                                          | less ball                                                                                                           |                        |                                          |            |                              |  |  |  |
| 7                                                                                                                        | R110-4065                                                                                                           | 110-4065               | Roller - Smooth Tubular Steel            | 0          | 257.75                       |  |  |  |
| Tech Note: Constructed with a through shaft, this heavy-duty roller uses greasable ball bearings. (2006 - 2007):         |                                                                                                                     |                        |                                          |            |                              |  |  |  |
| 8                                                                                                                        | R114-5404                                                                                                           | 114-5404,<br>137-6107  | Roller - Smooth Tubular Steel<br>- Long  | 0          | 171.05                       |  |  |  |

DPA Cutting Unit with 5" Reel - Model 03661, 03694 & 03695
Rear Rollers

|                                                                                                                                                        | R&R<br>Part No.                                                                                                                                                                                                                                                                          | OEM<br>Part No. | Description                                 | Qty<br>Req | Price<br>Each | Order<br>Quantity |  |
|--------------------------------------------------------------------------------------------------------------------------------------------------------|------------------------------------------------------------------------------------------------------------------------------------------------------------------------------------------------------------------------------------------------------------------------------------------|-----------------|---------------------------------------------|------------|---------------|-------------------|--|
|                                                                                                                                                        | Tech Note: Constru<br>bearings. (2006 - 2                                                                                                                                                                                                                                                |                 | haft, this heavy-duty roller uses greas     | able stain | less ball     |                   |  |
| 9                                                                                                                                                      | R1503935                                                                                                                                                                                                                                                                                 |                 | Roller - Smooth UHMW<br>Polyethylene        | 0          | 233.35        |                   |  |
|                                                                                                                                                        | Tech Note: Machined from solid UHMW, this low maintenance roller uses a 1" solid stainless steel shaft and requires no grease. UHMW material prevents build-up of debris. (2006 & Up):                                                                                                   |                 |                                             |            |               |                   |  |
| 10                                                                                                                                                     | R1503943                                                                                                                                                                                                                                                                                 |                 | Roller - Smooth UHMW<br>Polyethylene        | 0          | 238.40        |                   |  |
|                                                                                                                                                        | Tech Note: Machined from solid UHMW, this low maintenance roller uses a 1" solid stainless steel shaft and requires no grease. UHMW material prevents build-up of debris. (2006 & Up):                                                                                                   |                 |                                             |            |               |                   |  |
| 11                                                                                                                                                     | R1503940                                                                                                                                                                                                                                                                                 | 1503940         | Roller - Smooth UHMW<br>Polyethylene        | 0          | 243.45        |                   |  |
|                                                                                                                                                        | Tech Note: Machined from solid UHMW, this low maintenance roller uses a 1" solid stainless steel shaft and requires no grease. UHMW material prevents build-up of debris. (2006 & Up):                                                                                                   |                 |                                             |            |               |                   |  |
| 12                                                                                                                                                     | R1503916                                                                                                                                                                                                                                                                                 |                 | Roller - Fusion Smooth<br>UHMW Polyethylene | 0          | 312.70        |                   |  |
|                                                                                                                                                        | Tech Note: Fusion Rollers combine the best features of our UHMW plastic rollers with a heavy duty internal bearing system. Machined from solid UHMW plastic that prevents build-up of debris. This roller has stainless precision ball bearings <click for="" more="" part#="">:</click> |                 |                                             |            |               |                   |  |
| 13                                                                                                                                                     | R1503946                                                                                                                                                                                                                                                                                 |                 | Roller - Smooth UHMW<br>Polyethylene        | 0          | 248.55        |                   |  |
|                                                                                                                                                        | Tech Note: Machined from solid UHMW, this low maintenance roller uses a 1" solid stainless steel shaft and requires no grease. UHMW material prevents build-up of debris. (2006 & Up):                                                                                                   |                 |                                             |            |               |                   |  |
| Overl                                                                                                                                                  | haul Kits                                                                                                                                                                                                                                                                                |                 |                                             |            |               |                   |  |
| 20                                                                                                                                                     | R106-9606                                                                                                                                                                                                                                                                                | 106-9606        | Overhaul Kit - Roller                       | 1          | 83.15         |                   |  |
| Tech Note: Include 2 ea: R343667 Bearings, R253-70 Seals, R32120-62 Retaining Rings, R93-1251 Seals, R93-1252 Seals, R93-2931 Washers, R93-3007 Seals: |                                                                                                                                                                                                                                                                                          |                 |                                             |            |               |                   |  |
| 21                                                                                                                                                     | R114-5430                                                                                                                                                                                                                                                                                | 114-5430        | Overhaul Kit - Roller                       | 1          | 82.40         |                   |  |

DPA Cutting Unit with 5" Reel - Model 03661, 03694 & 03695
Rear Rollers

|      | R&R<br>Part No.                                                                                                                                                                                                                         | OEM<br>Part No.                                            | Description                        | Qty<br>Req | Price Order<br>Each Quantity |  |  |
|------|-----------------------------------------------------------------------------------------------------------------------------------------------------------------------------------------------------------------------------------------|------------------------------------------------------------|------------------------------------|------------|------------------------------|--|--|
|      | Tech Note: Includes 4 ea.: R112-7494 Seals; 2 ea.: R302-5 Grease Zerks, R114-3717 Seals,<br>R112-5290 Bearings & R114-3745 Locknuts:                                                                                                    |                                                            |                                    |            |                              |  |  |
| 22   | R101399                                                                                                                                                                                                                                 |                                                            | Overhaul Kit - UHMW 2 Pc<br>Roller | 1          | 41.15                        |  |  |
|      | Tech Note: Fits all R&R 2-1/2" - 3-1/2" Dia. Black UHMW Plastic Rollers that do not use ball bearings Includes 2 ea.: R1503230 Star Washers, R1503470 Seals, R150333 Thrust Washers, R3296-15 Locknuts, R1503471 Bronze Thrust Washers: |                                                            |                                    |            |                              |  |  |
| 23   | R110-9600                                                                                                                                                                                                                               | 110-9600                                                   | High HOC Kit                       | 1          | 162.75                       |  |  |
|      | Tech Note: Includes 1 ea.: R120-0404, R120-0405 & 2 ea: R112-7451, R322-16, R445722 & 4 ea.:<br>R106-9758, R104-8300, R453011, R104-8301 & 8 ea: R106-3925:                                                                             |                                                            |                                    |            |                              |  |  |
| Othe | r Parts Available                                                                                                                                                                                                                       |                                                            |                                    |            |                              |  |  |
| 30   | R1503470                                                                                                                                                                                                                                |                                                            | Seal - Inner Wiper                 | 2          | 5.85                         |  |  |
| 31   | R1503230                                                                                                                                                                                                                                |                                                            | Washer - Thrust Outer Keyed        | 2          | 6.05                         |  |  |
| 32   | R1503471                                                                                                                                                                                                                                |                                                            | Washer - Thrust SAE660<br>Bronze   | 2          | 4.20                         |  |  |
| 33   | R150333                                                                                                                                                                                                                                 |                                                            | Washer - Flat Keyed Outer SS       | 2          | 5.15                         |  |  |
| 34   | R3296-15                                                                                                                                                                                                                                | 116-7306,<br>32118-5,<br>32127-23,<br>32127-47,<br>3296-15 | Locknut - 3/4-16 Nylon Jam         | 2          | 2.15                         |  |  |
| 35   | R93-3007                                                                                                                                                                                                                                | 93-3007                                                    | Seal                               | 4          | 3.55                         |  |  |
| 36   | R343667                                                                                                                                                                                                                                 | 109966,<br>251-6,<br>38-7820                               | Bearing - Ball                     | 4          | 9.05                         |  |  |
| 37   | R32120-62                                                                                                                                                                                                                               | 32120-62                                                   | Ring - Retaining                   | 2          | 1.95                         |  |  |
| 38   | R93-1251                                                                                                                                                                                                                                | 93-1251                                                    | Seal                               | 2          | 7.25                         |  |  |
| 39   | R93-1252                                                                                                                                                                                                                                | 93-1252                                                    | Seal - Outer                       | 2          | 13.95                        |  |  |

DPA Cutting Unit with 5" Reel - Model 03661, 03694 & 03695
Rear Rollers

|    | R&R<br>Part No.       | OEM<br>Part No.                                                                                                                                | Description                   | Qty<br>Req | Price Order<br>Each Quantity |
|----|-----------------------|------------------------------------------------------------------------------------------------------------------------------------------------|-------------------------------|------------|------------------------------|
| 40 | R253-70               | 253-70                                                                                                                                         | Seal                          | 2          | 4.95                         |
| 41 | R93-2931              | 93-2931                                                                                                                                        | Washer - Roller Seal          | 2          | 2.55                         |
| 42 | R114-3717             | 114-3717                                                                                                                                       | Seal                          | 2          | 2.35                         |
| 43 | R112-5290             | 112-5290,<br>251346,<br>251-346,<br>72-5430                                                                                                    | Bearing - Stainless           | 2          | 10.30                        |
| 44 | R112-7494             | 112-7494                                                                                                                                       | Seal                          | 4          | 5.15                         |
| 45 | R114-3745             | 114-3745,<br>114-5411                                                                                                                          | Locknut - Bearing - Stainless | 2          | 19.15                        |
| 46 | R114-5410             | 114-5410                                                                                                                                       | Shaft - Short - Rear Roller   | 1          | 58.75                        |
|    | Tech Note: 2008 & New | er:                                                                                                                                            |                               |            |                              |
| 47 | R1503938              |                                                                                                                                                | Shaft - Short Rear Rollers    | 1          | 67.05                        |
| 48 | R114-5407             | 114-5407                                                                                                                                       | Shaft - Long Rear Roller      | 1          | 58.75                        |
| 50 | R1503949              |                                                                                                                                                | Shaft - Long Rear Rollers     | 1          | 64.45                        |
| 52 | R302-5                | 21-6010,<br>302-11,<br>302-37,<br>302-47,<br>302-5,<br>302-57,<br>302-58,<br>302-6,<br>31-0300,<br>32-9660,<br>60-0800,<br>62-3880,<br>92-4181 | Fitting - Grease              | 2          | 0.27                         |
| 53 | R107-3296             | 107-3296,<br>99-5717                                                                                                                           | Shaft - Rear Long Roller      | 1          | 57.90                        |
| 55 | R110-4060             | 110-4060                                                                                                                                       | Shaft                         | 1          | 66.30                        |