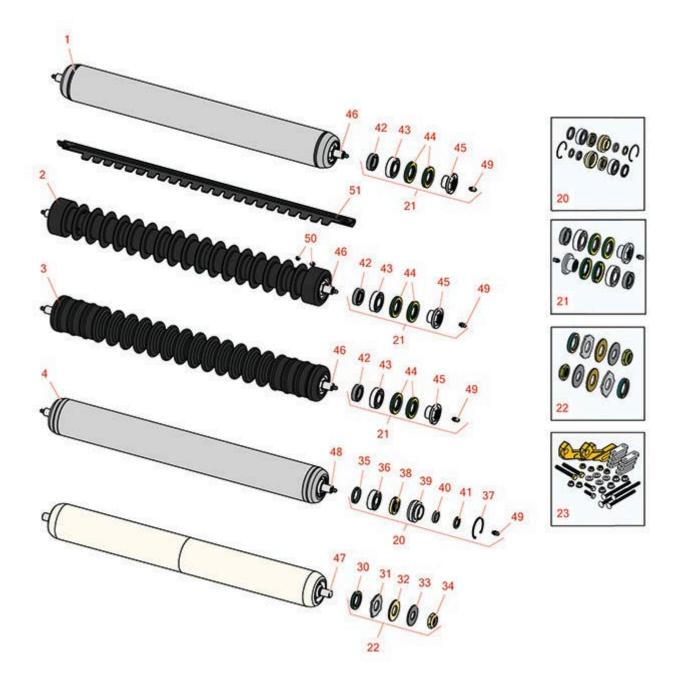

## Replaces Toro Reelmaster 5410-D Parts DPA Cutting Unit with 5" Reel - Model 03661, 03694 &

DPA Cutting Unit with 5" Reel - Model 03661, 03694 & 03695 Front Rollers

|                                                                                                                                                                                                                                                                                           | R&R<br>Part No.                                                                                                                                           | OEM<br>Part No.                    | Description                                              | Qty<br>Req | Price Order<br>Each Quantity |  |  |  |  |  |
|-------------------------------------------------------------------------------------------------------------------------------------------------------------------------------------------------------------------------------------------------------------------------------------------|-----------------------------------------------------------------------------------------------------------------------------------------------------------|------------------------------------|----------------------------------------------------------|------------|------------------------------|--|--|--|--|--|
| R&R F                                                                                                                                                                                                                                                                                     | Rollers                                                                                                                                                   |                                    |                                                          |            |                              |  |  |  |  |  |
| 1                                                                                                                                                                                                                                                                                         | R114-5412                                                                                                                                                 | 114-5412                           | Roller - Smooth Tubular<br>Steel                         | 1          | 256.10                       |  |  |  |  |  |
|                                                                                                                                                                                                                                                                                           | Tech Note: Constructed with a through shaft, this heavy-duty roller uses greasable stainless ball bearings. (2008 & Up):                                  |                                    |                                                          |            |                              |  |  |  |  |  |
| 2                                                                                                                                                                                                                                                                                         | R1503911                                                                                                                                                  | 110-4050,<br>114-5400,<br>114-5421 | Roller - Fusion Grooved<br>UHMW Polyethylene             | 1          | 330.90                       |  |  |  |  |  |
| Tech Note: Fusion Rollers combine the best features of our UHMW plastic rollers with a heavy-duty internal bearing system. Machined from solid UHMW plastic that prevents build-up of debris. This roller has a patented deep groove design and <click for="" more="" part#="">:</click>  |                                                                                                                                                           |                                    |                                                          |            |                              |  |  |  |  |  |
| 3                                                                                                                                                                                                                                                                                         | R1503915                                                                                                                                                  | 110-9608,<br>114-5421              | Roller - Fusion Grooved<br>UHMW Polyethylene<br>Shoulder | 1          | 330.90                       |  |  |  |  |  |
| Tech Note: Fusion Rollers combine the best features of our UHMW plastic rollers with a heavy duty internal bearing system. Machined from solid UHMW plastic that prevents build-up of debris. This roller has a patented deep groove design in t <click for="" more="" part#="">:</click> |                                                                                                                                                           |                                    |                                                          |            |                              |  |  |  |  |  |
| 4                                                                                                                                                                                                                                                                                         | R110-9605                                                                                                                                                 | 110-9605                           | Roller - Smooth Tubular<br>Steel                         | 1          | 253.45                       |  |  |  |  |  |
|                                                                                                                                                                                                                                                                                           | Tech Note: Constructed with a through shaft, this heavy-duty roller uses greasable ball bearings.<br>(2006 - 2007):                                       |                                    |                                                          |            |                              |  |  |  |  |  |
| Overl                                                                                                                                                                                                                                                                                     | naul Kits                                                                                                                                                 |                                    |                                                          |            |                              |  |  |  |  |  |
| 20                                                                                                                                                                                                                                                                                        | R106-9606                                                                                                                                                 | 106-9606                           | Overhaul Kit - Roller                                    | 1          | 83.15                        |  |  |  |  |  |
|                                                                                                                                                                                                                                                                                           | Tech Note: Include 2 ea: R343667 Bearings, R253-70 Seals, R32120-62 Retaining Rings, R93-1251<br>Seals, R93-1252 Seals, R93-2931 Washers, R93-3007 Seals: |                                    |                                                          |            |                              |  |  |  |  |  |
| 21                                                                                                                                                                                                                                                                                        | R114-5430                                                                                                                                                 | 114-5430                           | Overhaul Kit - Roller                                    | 1          | 82.40                        |  |  |  |  |  |
|                                                                                                                                                                                                                                                                                           | Tech Note: Includes 4 ea.: R112-7494 Seals; 2 ea.: R302-5 Grease Zerks, R114-3717 Seals,<br>R112-5290 Bearings & R114-3745 Locknuts:                      |                                    |                                                          |            |                              |  |  |  |  |  |
| 22                                                                                                                                                                                                                                                                                        | R101399                                                                                                                                                   |                                    | Overhaul Kit - UHMW 2 Pc<br>Roller                       | 1          | 41.15                        |  |  |  |  |  |

## **Replaces Toro Reelmaster 5410-D Parts**

DPA Cutting Unit with 5" Reel - Model 03661, 03694 & 03695
Front Rollers

|                       | R&R<br>Part No.                                                                                                                                                                                                                         | OEM<br>Part No.                                            | Description                      | Qty<br>Req | Price Order<br>Each Quantity |  |  |  |  |
|-----------------------|-----------------------------------------------------------------------------------------------------------------------------------------------------------------------------------------------------------------------------------------|------------------------------------------------------------|----------------------------------|------------|------------------------------|--|--|--|--|
|                       | Tech Note: Fits all R&R 2-1/2" - 3-1/2" Dia. Black UHMW Plastic Rollers that do not use ball bearings Includes 2 ea.: R1503230 Star Washers, R1503470 Seals, R150333 Thrust Washers, R3296-15 Locknuts, R1503471 Bronze Thrust Washers: |                                                            |                                  |            |                              |  |  |  |  |
| 23                    | R110-9600                                                                                                                                                                                                                               | 110-9600                                                   | High HOC Kit                     | 1          | 162.75                       |  |  |  |  |
|                       | Tech Note: Includes 1 ea.: R120-0404, R120-0405 & 2 ea: R112-7451, R322-16, R445722 & 4 ea.: R106-9758, R104-8300, R453011, R104-8301 & 8 ea: R106-3925:                                                                                |                                                            |                                  |            |                              |  |  |  |  |
| Other Parts Available |                                                                                                                                                                                                                                         |                                                            |                                  |            |                              |  |  |  |  |
| 30                    | R1503470                                                                                                                                                                                                                                |                                                            | Seal - Inner Wiper               | 2          | 5.85                         |  |  |  |  |
| 31                    | R1503230                                                                                                                                                                                                                                |                                                            | Washer - Thrust Outer<br>Keyed   | 2          | 6.05                         |  |  |  |  |
| 32                    | R1503471                                                                                                                                                                                                                                |                                                            | Washer - Thrust SAE660<br>Bronze | 2          | 4.20                         |  |  |  |  |
| 33                    | R150333                                                                                                                                                                                                                                 |                                                            | Washer - Flat Keyed Outer<br>SS  | 2          | 5.15                         |  |  |  |  |
| 34                    | R3296-15                                                                                                                                                                                                                                | 116-7306,<br>32118-5,<br>32127-23,<br>32127-47,<br>3296-15 | Locknut - 3/4-16 Nylon Jam       | 2          | 2.15                         |  |  |  |  |
| 35                    | R93-3007                                                                                                                                                                                                                                | 93-3007                                                    | Seal                             | 2          | 3.55                         |  |  |  |  |
| 36                    | R343667                                                                                                                                                                                                                                 | 109966,<br>251-6,<br>38-7820                               | Bearing - Ball                   | 2          | 9.05                         |  |  |  |  |
| 37                    | R32120-62                                                                                                                                                                                                                               | 32120-62                                                   | Ring - Retaining                 | 2          | 1.95                         |  |  |  |  |
| 38                    | R93-1251                                                                                                                                                                                                                                | 93-1251                                                    | Seal                             | 2          | 7.25                         |  |  |  |  |
| 39                    | R93-1252                                                                                                                                                                                                                                | 93-1252                                                    | Seal - Outer                     | 2          | 13.95                        |  |  |  |  |
| 40                    | R253-70                                                                                                                                                                                                                                 | 253-70                                                     | Seal                             | 2          | 4.95                         |  |  |  |  |
| 41                    | R93-2931                                                                                                                                                                                                                                | 93-2931                                                    | Washer - Roller Seal             | 2          | 2.55                         |  |  |  |  |

## Replaces Toro Reelmaster 5410-D Parts DPA Cutting Unit with 5" Reel - Model 03661, 03694 &

DPA Cutting Unit with 5" Reel - Model 03661, 03694 & 03695
Front Rollers

|    | R&R<br>Part No. | OEM<br>Part No.                                                                                                                                | Description                                   | Qty<br>Req | Price Order<br>Each Quantity |
|----|-----------------|------------------------------------------------------------------------------------------------------------------------------------------------|-----------------------------------------------|------------|------------------------------|
| 42 | R114-3717       | 114-3717                                                                                                                                       | Seal                                          | 2          | 2.35                         |
| 43 | R112-5290       | 112-5290,<br>251346,<br>251-346,<br>72-5430                                                                                                    | Bearing - Stainless                           | 2          | 10.30                        |
| 44 | R112-7494       | 112-7494                                                                                                                                       | Seal                                          | 4          | 5.15                         |
| 45 | R114-3745       | 114-3745,<br>114-5411                                                                                                                          | Locknut - Bearing -<br>Stainless              | 2          | 19.15                        |
| 46 | R114-5403       | 114-5403                                                                                                                                       | Shaft - Front Roller                          | 1          | 49.60                        |
| 47 | R1503923        |                                                                                                                                                | Shaft - Front Rollers                         | 1          | 64.50                        |
| 48 | R110-4053       | 110-4053                                                                                                                                       | Shaft - Front Roller                          | 1          | 59.05                        |
| 49 | R302-5          | 21-6010,<br>302-11,<br>302-37,<br>302-47,<br>302-5,<br>302-57,<br>302-58,<br>302-6,<br>31-0300,<br>32-9660,<br>60-0800,<br>62-3880,<br>92-4181 | Fitting - Grease                              | 2          | 0.27                         |
| 50 | R300106         | 300106                                                                                                                                         | Screw - Set 5/16-18 x 1/4                     | 4          | 0.32                         |
| 51 | R107-2993-03    | 107-2993-03                                                                                                                                    | Scraper - Fits Toro Plastic<br>Gr Roller Only | 1          | 26.85                        |