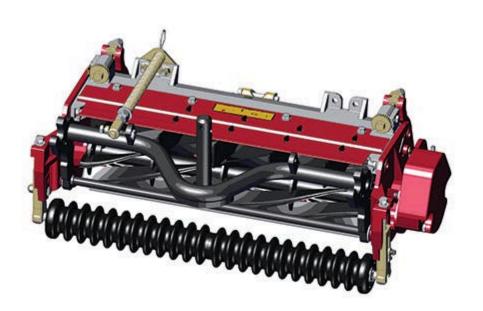

## **Replaces Toro Reelmaster 5410-D Parts**

DPA Cutting Unit with 7" Reel - Models 03681, 03682, 03696 & 03697 Complete Cutting Unit

All original equipment manufacturers names and part numbers are used for identification purposes only, and we are in no way implying that our products are original equipment parts. Prices subject to change without notice.

DPA Cutting Unit with 7" Reel - Models 03681, 03682, 03696 & 03697 Complete Cutting Unit

|      | R&R<br>Part No.                                                                                                                                                                                                             | OEM<br>Part No. | Description                       | Qty<br>Req | Price Order<br>Each Quantity |
|------|-----------------------------------------------------------------------------------------------------------------------------------------------------------------------------------------------------------------------------|-----------------|-----------------------------------|------------|------------------------------|
| Stan | dard Cutting Unit                                                                                                                                                                                                           |                 |                                   |            |                              |
| 1    | R150198                                                                                                                                                                                                                     |                 | Complete Standard Cutting<br>Unit | 0          | 2960.25                      |
|      | Tech Note: R&R Cutting Units Complete with R108-9074 11 Blade Reel, R108-9096 Standard<br>Bedknife & R1503925 Front Grooved Roller & R114-5415 Solid Rear Roller Uses: R150904 Bed<br>Bar, & R150902 & R150903 Side Plates: |                 |                                   |            |                              |
| Cust | om Cutting Unit                                                                                                                                                                                                             |                 |                                   |            |                              |
| 2    | R150198-SPL                                                                                                                                                                                                                 |                 | Custom Cutting Unit               | 0          | 1831.70                      |
|      |                                                                                                                                                                                                                             |                 |                                   |            |                              |