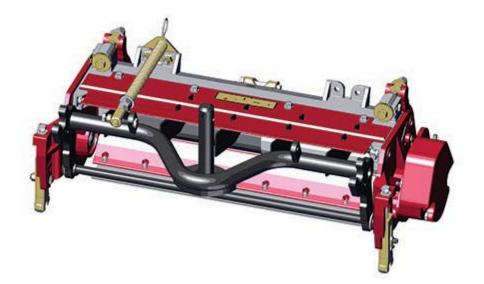

DPA Cutting Unit with 7" Reel - Models 03681, 03682, 03696 & 03697 Complete Cutting Unit

|      | R&R<br>Part No.                                                                                                                                                                                                             | OEM<br>Part No. | Description                       | Qty<br>Req | Price Order<br>Each Quantity |
|------|-----------------------------------------------------------------------------------------------------------------------------------------------------------------------------------------------------------------------------|-----------------|-----------------------------------|------------|------------------------------|
| Stan | dard Cutting Unit                                                                                                                                                                                                           |                 |                                   |            |                              |
| 1    | R150198                                                                                                                                                                                                                     |                 | Complete Standard Cutting<br>Unit | 0          | 2960.25                      |
|      | Tech Note: R&R Cutting Units Complete with R108-9074 11 Blade Reel, R108-9096 Standard<br>Bedknife & R1503925 Front Grooved Roller & R114-5415 Solid Rear Roller Uses: R150904 Bed<br>Bar, & R150902 & R150903 Side Plates: |                 |                                   |            |                              |
| Cust | om Cutting Unit                                                                                                                                                                                                             |                 |                                   |            |                              |
| 2    | R150198-SPL                                                                                                                                                                                                                 |                 | Custom Cutting Unit               | 0          | 1831.70                      |
|      |                                                                                                                                                                                                                             |                 |                                   |            |                              |

Tech Note: R&R Custom Cutting Unit price does not include Reel, Bedknife, Front Roller and Rear Roller. Select these options from the parts list to complete custom unit. Note: Uses R150904 Bed Bar, & R150902 & R150903 Side Plates: