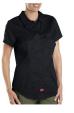

## Dickies Women's Short Sleeve Twill Work Shirt RDKES574

### Details

The Dickie's Women's Short Sleeve Work Shirt is a staple wardrobe piece. Its iconic detailing paired with the front darts provide a professional, feminine feel. This shirt features moisture wicking abilities and easy care stain release. Colors: (BK) Black, (DN) Dark Navy, (GA) Graphite, (KH) Kahki Sizes: (S) Small, (M) Medium, (L) Large, (XL) X-Large, (2XL) XX-Large