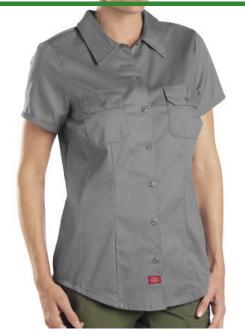

## Dickies Women's Short Sleeve Twill Work Shirt RDKES574

### Details

The Dickie's Women's Short Sleeve Work Shirt is a staple wardrobe piece. Its iconic detailing paired with the front darts provide a professional, feminine feel. This shirt features moisture wicking abilities and easy care stain release. Colors: (BK) Black, (DN) Dark Navy, (GA) Graphite, (KH) Kahki Sizes: (S) Small, (M) Medium, (L) Large, (XL) X-Large, (2XL) XX-Large