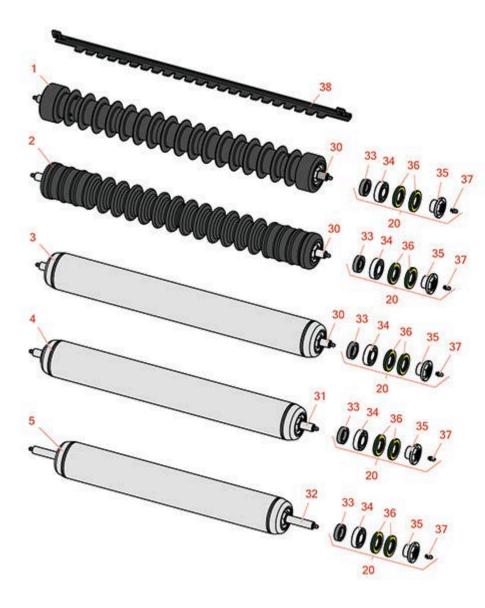

## Replaces Toro Reelmaster 5010-H Parts Cutting Unit with 7" Reels - Models 03636, 03637, 03638,

Cutting Unit with 7" Reels - Models 03636, 03637, 03638, 03639, 03641 & 03643
Rollers

|      | R&R<br>Part No.                                                                                                                                                                                                                                                                           | OEM<br>Part No.                                       | Description                                              | Qty<br>Req | Price Order<br>Each Quantity |  |  |  |
|------|-------------------------------------------------------------------------------------------------------------------------------------------------------------------------------------------------------------------------------------------------------------------------------------------|-------------------------------------------------------|----------------------------------------------------------|------------|------------------------------|--|--|--|
| R&R  | Front Rollers                                                                                                                                                                                                                                                                             |                                                       |                                                          |            |                              |  |  |  |
| 1    | R1503911                                                                                                                                                                                                                                                                                  | 110-4050,<br>114-5400,<br>114-5421                    | Roller - Fusion Grooved<br>UHMW Polyethylene             | 1          | 330.90                       |  |  |  |
|      | Tech Note: Fusion Rollers combine the best features of our UHMW plastic rollers with a heavy-duty internal bearing system. Machined from solid UHMW plastic that prevents build-up of debris. This roller has a patented deep groove design and <click for="" more="" part#="">:</click>  |                                                       |                                                          |            |                              |  |  |  |
| 2    | R1503915                                                                                                                                                                                                                                                                                  | 110-9608,<br>114-5421                                 | Roller - Fusion Grooved<br>UHMW Polyethylene<br>Shoulder | 1          | 330.90                       |  |  |  |
|      | Tech Note: Fusion Rollers combine the best features of our UHMW plastic rollers with a heavy duty internal bearing system. Machined from solid UHMW plastic that prevents build-up of debris. This roller has a patented deep groove design in t <click for="" more="" part#="">:</click> |                                                       |                                                          |            |                              |  |  |  |
| 3    | R114-5412                                                                                                                                                                                                                                                                                 | 114-5412                                              | Roller - Smooth Tubular<br>Steel                         | 1          | 256.10                       |  |  |  |
|      | Tech Note: Constructed with a through shaft, this heavy-duty roller uses greasable stainless ball bearings. (2008 & Up):                                                                                                                                                                  |                                                       |                                                          |            |                              |  |  |  |
| 4    | R114-5415                                                                                                                                                                                                                                                                                 | 114-5415                                              | Roller - Smooth Tubular<br>Steel                         | 1          | 255.90                       |  |  |  |
|      | Tech Note: Constructed with a through shaft, this heavy duty roller uses greasable stainless ball bearings. (2008 & Up):                                                                                                                                                                  |                                                       |                                                          |            |                              |  |  |  |
| 5    | R114-5417                                                                                                                                                                                                                                                                                 | 114-5417                                              | Roller - Smooth Solid Steel                              | 1          | 255.05                       |  |  |  |
|      | Tech Note: Constructed with a through shaft, this heavy-duty roller uses greasable stainless ball bearings. (2008 & Up):                                                                                                                                                                  |                                                       |                                                          |            |                              |  |  |  |
| Over | haul Kits                                                                                                                                                                                                                                                                                 |                                                       |                                                          |            |                              |  |  |  |
| 20   | R114-5430                                                                                                                                                                                                                                                                                 | 114-5430                                              | Overhaul Kit - Roller                                    | 0          | 82.40                        |  |  |  |
|      |                                                                                                                                                                                                                                                                                           | s 4 ea.: R112-7494 Seals;<br>gs & R114-3745 Locknuts. | 2 ea.: R302-5 Grease Zerks, R114-37<br>:                 | 17 Seals   | 5,                           |  |  |  |
| Othe | r Parts Available                                                                                                                                                                                                                                                                         |                                                       |                                                          |            |                              |  |  |  |

## Replaces Toro Reelmaster 5010-H Parts Cutting Unit with 7" Reels - Models 03636, 03637, 03638,

Cutting Unit with 7" Reels - Models 03636, 03637, 03638, 03639, 03641 & 03643
Rollers

| ltem <b>R&amp;R</b><br>No <b>Part No.</b> | OEM<br>Part No.                                                                                                                                | Description                                   | Qty<br>Req | Price Order<br>Each Quantity |
|-------------------------------------------|------------------------------------------------------------------------------------------------------------------------------------------------|-----------------------------------------------|------------|------------------------------|
| 30 <b>R114-5403</b>                       | 114-5403                                                                                                                                       | Shaft - Front Roller                          | 1          | 49.60                        |
| 31 <b>R114-5407</b>                       | 114-5407                                                                                                                                       | Shaft - Long Rear Roller                      | 1          | 58.75                        |
| 32 <b>R114-5410</b>                       | 114-5410                                                                                                                                       | Shaft - Short - Rear Roller                   | 1          | 58.75                        |
| 33 <b>R114-3717</b>                       | 114-3717                                                                                                                                       | Seal                                          | 2          | 2.35                         |
| 34 <b>R112-5290</b>                       | 112-5290,<br>251346,<br>251-346,<br>72-5430                                                                                                    | Bearing - Stainless                           | 2          | 10.30                        |
| 35 <b>R114-3745</b>                       | 114-3745,<br>114-5411                                                                                                                          | Locknut - Bearing -<br>Stainless              | 2          | 19.15                        |
| 36 <b>R112-7494</b>                       | 112-7494                                                                                                                                       | Seal                                          | 4          | 5.15                         |
| 37 <b>R302-5</b>                          | 21-6010,<br>302-11,<br>302-37,<br>302-47,<br>302-5,<br>302-57,<br>302-58,<br>302-6,<br>31-0300,<br>32-9660,<br>60-0800,<br>62-3880,<br>92-4181 | Fitting - Grease                              | 2          | 0.27                         |
| 38 <b>R107-2993-03</b>                    | 107-2993-03                                                                                                                                    | Scraper - Fits Toro Plastic<br>Gr Roller Only | 1          | 26.85                        |