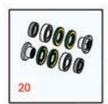

## Replaces Toro Reelmaster 5010-H Parts Cutting Unit with 7" Reels - Models 03636, 03637, 03638,

Cutting Unit with 7" Reels - Models 03636, 03637, 03638, 03639, 03641 & 03643
Rollers

|      | R&R<br>Part No.                                                                                                                                                                                                                                                                           | OEM<br>Part No.                                       | Description                                              | Qty<br>Req | Price Order<br>Each Quantity |  |  |  |
|------|-------------------------------------------------------------------------------------------------------------------------------------------------------------------------------------------------------------------------------------------------------------------------------------------|-------------------------------------------------------|----------------------------------------------------------|------------|------------------------------|--|--|--|
| R&R  | Front Rollers                                                                                                                                                                                                                                                                             |                                                       |                                                          |            |                              |  |  |  |
| 1    | R1503911                                                                                                                                                                                                                                                                                  | 110-4050,<br>114-5400,<br>114-5421                    | Roller - Fusion Grooved<br>UHMW Polyethylene             | 1          | 330.90                       |  |  |  |
|      | Tech Note: Fusion Rollers combine the best features of our UHMW plastic rollers with a heavy-duty internal bearing system. Machined from solid UHMW plastic that prevents build-up of debris. This roller has a patented deep groove design and <click for="" more="" part#="">:</click>  |                                                       |                                                          |            |                              |  |  |  |
| 2    | R1503915                                                                                                                                                                                                                                                                                  | 110-9608,<br>114-5421                                 | Roller - Fusion Grooved<br>UHMW Polyethylene<br>Shoulder | 1          | 330.90                       |  |  |  |
|      | Tech Note: Fusion Rollers combine the best features of our UHMW plastic rollers with a heavy duty internal bearing system. Machined from solid UHMW plastic that prevents build-up of debris. This roller has a patented deep groove design in t <click for="" more="" part#="">:</click> |                                                       |                                                          |            |                              |  |  |  |
| 3    | R114-5412                                                                                                                                                                                                                                                                                 | 114-5412                                              | Roller - Smooth Tubular<br>Steel                         | 1          | 256.10                       |  |  |  |
|      | Tech Note: Constructed with a through shaft, this heavy-duty roller uses greasable stainless ball bearings. (2008 & Up):                                                                                                                                                                  |                                                       |                                                          |            |                              |  |  |  |
| 4    | R114-5415                                                                                                                                                                                                                                                                                 | 114-5415                                              | Roller - Smooth Tubular<br>Steel                         | 1          | 255.90                       |  |  |  |
|      | Tech Note: Constructed with a through shaft, this heavy duty roller uses greasable stainless ball bearings. (2008 & Up):                                                                                                                                                                  |                                                       |                                                          |            |                              |  |  |  |
| 5    | R114-5417                                                                                                                                                                                                                                                                                 | 114-5417                                              | Roller - Smooth Solid Steel                              | 1          | 255.05                       |  |  |  |
|      | Tech Note: Constructed with a through shaft, this heavy-duty roller uses greasable stainless ball bearings. (2008 & Up):                                                                                                                                                                  |                                                       |                                                          |            |                              |  |  |  |
| Over | haul Kits                                                                                                                                                                                                                                                                                 |                                                       |                                                          |            |                              |  |  |  |
| 20   | R114-5430                                                                                                                                                                                                                                                                                 | 114-5430                                              | Overhaul Kit - Roller                                    | 0          | 82.40                        |  |  |  |
|      |                                                                                                                                                                                                                                                                                           | s 4 ea.: R112-7494 Seals;<br>gs & R114-3745 Locknuts. | 2 ea.: R302-5 Grease Zerks, R114-37<br>:                 | 17 Seals   | 5,                           |  |  |  |
| Othe | r Parts Available                                                                                                                                                                                                                                                                         |                                                       |                                                          |            |                              |  |  |  |

## Replaces Toro Reelmaster 5010-H Parts Cutting Unit with 7" Reels - Models 03636, 03637, 03638,

Cutting Unit with 7" Reels - Models 03636, 03637, 03638, 03639, 03641 & 03643
Rollers

| ltem <b>R&amp;R</b><br>No <b>Part No.</b> | OEM<br>Part No.                                                                                                                                | Description                                   | Qty<br>Req | Price Order<br>Each Quantity |
|-------------------------------------------|------------------------------------------------------------------------------------------------------------------------------------------------|-----------------------------------------------|------------|------------------------------|
| 30 <b>R114-5403</b>                       | 114-5403                                                                                                                                       | Shaft - Front Roller                          | 1          | 49.60                        |
| 31 <b>R114-5407</b>                       | 114-5407                                                                                                                                       | Shaft - Long Rear Roller                      | 1          | 58.75                        |
| 32 <b>R114-5410</b>                       | 114-5410                                                                                                                                       | Shaft - Short - Rear Roller                   | 1          | 58.75                        |
| 33 <b>R114-3717</b>                       | 114-3717                                                                                                                                       | Seal                                          | 2          | 2.35                         |
| 34 <b>R112-5290</b>                       | 112-5290,<br>251346,<br>251-346,<br>72-5430                                                                                                    | Bearing - Stainless                           | 2          | 10.30                        |
| 35 <b>R114-3745</b>                       | 114-3745,<br>114-5411                                                                                                                          | Locknut - Bearing -<br>Stainless              | 2          | 19.15                        |
| 36 <b>R112-7494</b>                       | 112-7494                                                                                                                                       | Seal                                          | 4          | 5.15                         |
| 37 <b>R302-5</b>                          | 21-6010,<br>302-11,<br>302-37,<br>302-47,<br>302-5,<br>302-57,<br>302-58,<br>302-6,<br>31-0300,<br>32-9660,<br>60-0800,<br>62-3880,<br>92-4181 | Fitting - Grease                              | 2          | 0.27                         |
| 38 <b>R107-2993-03</b>                    | 107-2993-03                                                                                                                                    | Scraper - Fits Toro Plastic<br>Gr Roller Only | 1          | 26.85                        |