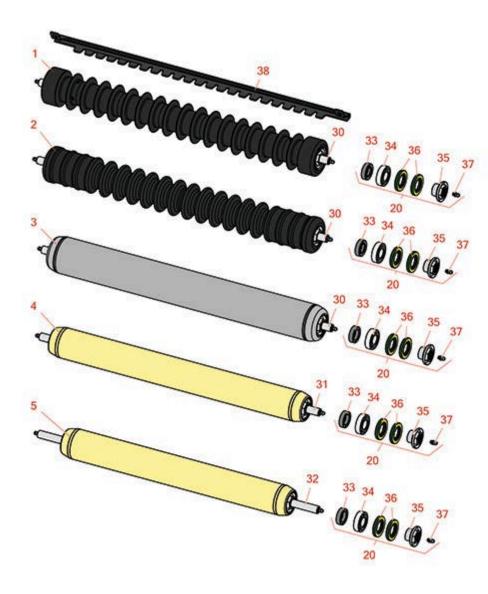

## Replaces Toro Reelmaster 5010-H Parts Cutting Unit with 5" Reels - Models 03621, 03623, 03634 &

Cutting Unit with 5" Reels - Models 03621, 03623, 03634 & 03635 Rollers

|       | R&R<br>Part No.                                                                                                                                                                                                                                                                           | OEM<br>Part No.                    | Description                                              | Qty<br>Req | Price Order<br>Each Quantity |  |  |  |
|-------|-------------------------------------------------------------------------------------------------------------------------------------------------------------------------------------------------------------------------------------------------------------------------------------------|------------------------------------|----------------------------------------------------------|------------|------------------------------|--|--|--|
| R&R F | Front Rollers                                                                                                                                                                                                                                                                             |                                    |                                                          |            |                              |  |  |  |
| 1     | R1503911                                                                                                                                                                                                                                                                                  | 110-4050,<br>114-5400,<br>114-5421 | Roller - Fusion Grooved<br>UHMW Polyethylene             | 1          | 330.90                       |  |  |  |
|       | Tech Note: Fusion Rollers combine the best features of our UHMW plastic rollers with a heavy-duty internal bearing system. Machined from solid UHMW plastic that prevents build-up of debris. This roller has a patented deep groove design and <click for="" more="" part#="">:</click>  |                                    |                                                          |            |                              |  |  |  |
| 2     | R1503915                                                                                                                                                                                                                                                                                  | 110-9608,<br>114-5421              | Roller - Fusion Grooved<br>UHMW Polyethylene<br>Shoulder | 1          | 330.90                       |  |  |  |
|       | Tech Note: Fusion Rollers combine the best features of our UHMW plastic rollers with a heavy duty internal bearing system. Machined from solid UHMW plastic that prevents build-up of debris. This roller has a patented deep groove design in t <click for="" more="" part#="">:</click> |                                    |                                                          |            |                              |  |  |  |
| 3     | R114-5412                                                                                                                                                                                                                                                                                 | 114-5412                           | Roller - Smooth Tubular<br>Steel                         | 1          | 256.10                       |  |  |  |
|       | Tech Note: Constructed with a through shaft, this heavy-duty roller uses greasable stainless ball bearings. (2008 & Up):                                                                                                                                                                  |                                    |                                                          |            |                              |  |  |  |
| 4     | R114-5404                                                                                                                                                                                                                                                                                 | 114-5404,<br>137-6107              | Roller - Smooth Tubular<br>Steel - Long                  | 1          | 171.05                       |  |  |  |
|       | Tech Note: Constructed with a through shaft, this heavy-duty roller uses greasable stainless ball bearings. (2006 - 2007):                                                                                                                                                                |                                    |                                                          |            |                              |  |  |  |
| 5     | R114-5406                                                                                                                                                                                                                                                                                 | 114-5406                           | Roller - Smooth Tubular<br>Steel - Short                 | 1          | 252.85                       |  |  |  |
|       | Tech Note: Constructed with a through shaft, this heavy-duty roller uses greasable stainless ball<br>bearings. (2008 & Up):                                                                                                                                                               |                                    |                                                          |            |                              |  |  |  |
| Overl | naul Kits                                                                                                                                                                                                                                                                                 |                                    |                                                          |            |                              |  |  |  |
| 20    | R114-5430                                                                                                                                                                                                                                                                                 | 114-5430                           | Overhaul Kit - Roller                                    | 0          | 82.40                        |  |  |  |
|       | Tech Note: Includes 4 ea.: R112-7494 Seals; 2 ea.: R302-5 Grease Zerks, R114-3717 Seals,<br>R112-5290 Bearings & R114-3745 Locknuts:                                                                                                                                                      |                                    |                                                          |            |                              |  |  |  |
| Othei | Parts Available                                                                                                                                                                                                                                                                           |                                    |                                                          |            |                              |  |  |  |

## Replaces Toro Reelmaster 5010-H Parts Cutting Unit with 5" Reels - Models 03621, 03623, 03634 &

Cutting Unit with 5" Reels - Models 03621, 03623, 03634 & 03635 Rollers

| ltem <b>R&amp;R</b><br>No <b>Part No.</b> | OEM<br>Part No.                                                                                                                                | Description                                   | Qty<br>Req | Price Order<br>Each Quantity |
|-------------------------------------------|------------------------------------------------------------------------------------------------------------------------------------------------|-----------------------------------------------|------------|------------------------------|
| 30 <b>R114-5403</b>                       | 114-5403                                                                                                                                       | Shaft - Front Roller                          | 1          | 49.60                        |
| 31 <b>R114-5407</b>                       | 114-5407                                                                                                                                       | Shaft - Long Rear Roller                      | 1          | 58.75                        |
| 32 <b>R114-5410</b>                       | 114-5410                                                                                                                                       | Shaft - Short - Rear Roller                   | 1          | 58.75                        |
| 33 <b>R114-3717</b>                       | 114-3717                                                                                                                                       | Seal                                          | 2          | 2.35                         |
| 34 <b>R112-5290</b>                       | 112-5290,<br>251346,<br>251-346,<br>72-5430                                                                                                    | Bearing - Stainless                           | 2          | 10.30                        |
| 35 <b>R114-3745</b>                       | 114-3745,<br>114-5411                                                                                                                          | Locknut - Bearing -<br>Stainless              | 2          | 19.15                        |
| 36 <b>R112-7494</b>                       | 112-7494                                                                                                                                       | Seal                                          | 4          | 5.15                         |
| 37 <b>R302-5</b>                          | 21-6010,<br>302-11,<br>302-37,<br>302-47,<br>302-5,<br>302-57,<br>302-58,<br>302-6,<br>31-0300,<br>32-9660,<br>60-0800,<br>62-3880,<br>92-4181 | Fitting - Grease                              | 2          | 0.27                         |
| 38 <b>R107-2993-03</b>                    | 107-2993-03                                                                                                                                    | Scraper - Fits Toro Plastic<br>Gr Roller Only | 1          | 26.85                        |