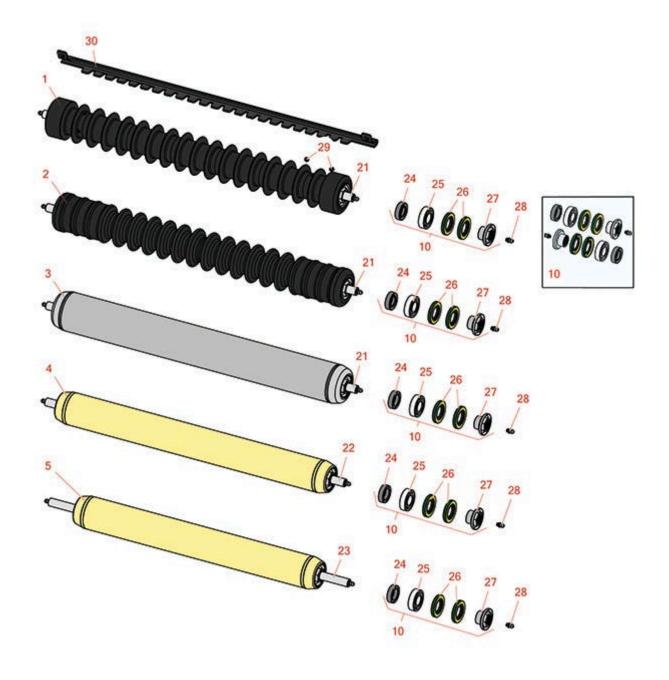

## **Replaces Toro Reelmaster 3555-D Parts**

22in Cutting Unit - Model 03483, 03487 & 03488 Rollers

|       | R&R<br>Part No.                                                                                                                                                                                                                                                                                 | OEM<br>Part No.                    | Description                                              | Qty<br>Req | Price<br>Each | Order<br>Quantity |  |  |  |
|-------|-------------------------------------------------------------------------------------------------------------------------------------------------------------------------------------------------------------------------------------------------------------------------------------------------|------------------------------------|----------------------------------------------------------|------------|---------------|-------------------|--|--|--|
| R&R I | Rollers Available                                                                                                                                                                                                                                                                               |                                    |                                                          |            |               |                   |  |  |  |
| 1     | R1503911                                                                                                                                                                                                                                                                                        | 110-4050,<br>114-5400,<br>114-5421 | Roller - Fusion Grooved<br>UHMW Polyethylene             | 0          | 330.90        |                   |  |  |  |
|       | Tech Note: Fusion Rollers combine the best features of our UHMW plastic rollers with a heavy-duty internal bearing system. Machined from solid UHMW plastic that prevents build-up of debris. This roller has a patented deep groove design and <click for="" more="" part#="">:</click>        |                                    |                                                          |            |               |                   |  |  |  |
| 2     | R1503915                                                                                                                                                                                                                                                                                        | 110-9608,<br>114-5421              | Roller - Fusion Grooved<br>UHMW Polyethylene<br>Shoulder | 0          | 330.90        |                   |  |  |  |
|       | Tech Note: Fusion Rollers combine the best features of our UHMW plastic rollers with a heavy<br>duty internal bearing system. Machined from solid UHMW plastic that prevents build-up of<br>debris. This roller has a patented deep groove design in t <click for="" more="" part#="">:</click> |                                    |                                                          |            |               |                   |  |  |  |
| 3     | R114-5412                                                                                                                                                                                                                                                                                       | 114-5412                           | Roller - Smooth Tubular<br>Steel                         | 0          | 256.10        |                   |  |  |  |
|       | Tech Note: Constructed with a through shaft, this heavy-duty roller uses greasable stainless ball bearings. (2008 & Up):                                                                                                                                                                        |                                    |                                                          |            |               |                   |  |  |  |
| 4     | R114-5404                                                                                                                                                                                                                                                                                       | 114-5404,<br>137-6107              | Roller - Smooth Tubular<br>Steel - Long                  | 0          | 171.05        |                   |  |  |  |
|       | Tech Note: Constructed with a through shaft, this heavy-duty roller uses greasable stainless ball<br>bearings. (2006 - 2007):                                                                                                                                                                   |                                    |                                                          |            |               |                   |  |  |  |
| 5     | R114-5406                                                                                                                                                                                                                                                                                       | 114-5406                           | Roller - Smooth Tubular<br>Steel - Short                 | 0          | 252.85        |                   |  |  |  |
|       | Tech Note: Constructed with a through shaft, this heavy-duty roller uses greasable stainless ball bearings. (2008 & Up):                                                                                                                                                                        |                                    |                                                          |            |               |                   |  |  |  |
| Overl | haul Kits                                                                                                                                                                                                                                                                                       |                                    |                                                          |            |               |                   |  |  |  |
| 10    | R114-5430                                                                                                                                                                                                                                                                                       | 114-5430                           | Overhaul Kit - Roller                                    | 0          | 82.40         |                   |  |  |  |
|       | Tech Note: Includes 4 ea.: R112-7494 Seals; 2 ea.: R302-5 Grease Zerks, R114-3717 Seals,<br>R112-5290 Bearings & R114-3745 Locknuts:                                                                                                                                                            |                                    |                                                          |            |               |                   |  |  |  |
| Othe  | r Parts Available                                                                                                                                                                                                                                                                               |                                    |                                                          |            |               |                   |  |  |  |

## **Replaces Toro Reelmaster 3555-D Parts**

22in Cutting Unit - Model 03483, 03487 & 03488 Rollers

|    | R&R<br>Part No. | OEM<br>Part No.                                                                                                                                | Description                                   | Qty<br>Req | Price Order<br>Each Quantity |
|----|-----------------|------------------------------------------------------------------------------------------------------------------------------------------------|-----------------------------------------------|------------|------------------------------|
| 21 | R114-5403       | 114-5403                                                                                                                                       | Shaft - Front Roller                          | 1          | 49.60                        |
| 22 | R114-5407       | 114-5407                                                                                                                                       | Shaft - Long Rear Roller                      | 1          | 58.75                        |
| 23 | R114-5410       | 114-5410                                                                                                                                       | Shaft - Short - Rear Roller                   | 1          | 58.75                        |
| 24 | R114-3717       | 114-3717                                                                                                                                       | Seal                                          | 2          | 2.35                         |
| 25 | R112-5290       | 112-5290,<br>251346,<br>251-346,<br>72-5430                                                                                                    | Bearing - Stainless                           | 2          | 10.30                        |
| 26 | R112-7494       | 112-7494                                                                                                                                       | Seal                                          | 4          | 5.15                         |
| 27 | R114-3745       | 114-3745,<br>114-5411                                                                                                                          | Locknut - Bearing -<br>Stainless              | 2          | 19.15                        |
| 28 | R302-5          | 21-6010,<br>302-11,<br>302-37,<br>302-47,<br>302-5,<br>302-57,<br>302-58,<br>302-6,<br>31-0300,<br>32-9660,<br>60-0800,<br>62-3880,<br>92-4181 | Fitting - Grease                              | 2          | 0.27                         |
| 29 | R300106         | 300106                                                                                                                                         | Screw - Set 5/16-18 x 1/4                     | 4          | 0.32                         |
| 30 | R107-2993-03    | 107-2993-03                                                                                                                                    | Scraper - Fits Toro Plastic<br>Gr Roller Only | 1          | 26.85                        |