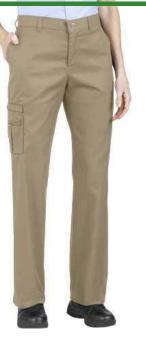

#### Details

This pair of cargo pants sits slightly below the waist and has a relaxed fit, which allows for more room around the seat and thigh. Pants resist wrinkles, and fading, and feature easy care stain release. Pants have two back welt pockets, multi-use front pocket, and a right cargo pocket with hidden zipper & stitched down flap. 6.75 oz. Mechanical Stretch Twill, 65% Polyester/35% Cotton. Industrial Wash Friendly. Colors: (BK) Black, (DN) Dark Navy, (KH) Khaki. Even sizes: 4-18. Inseams: 28-Petite, 31.5-Regular, 34-Tall.