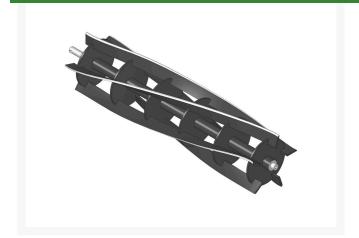

## Reel - 5 Blade R4005

## **Details**

R&R Reel blades are manufactured from high carbon-boron alloy steel and then hardened to RC46-49 to match the temper of our bedknives and original equipment bedknives. All R&R Reels are cylindrically ground on bearing surfaces and then relief ground. Reels are then precision computer balanced for extended bearing and reel life. R&R Products Reels are guaranteed against defects in material and workmanship for the life of the reel under normal use.

- High Carbon-Boron Alloy Steel
- Cylindrically Ground on Bearing Surfaces
- Precision Computer Balanced