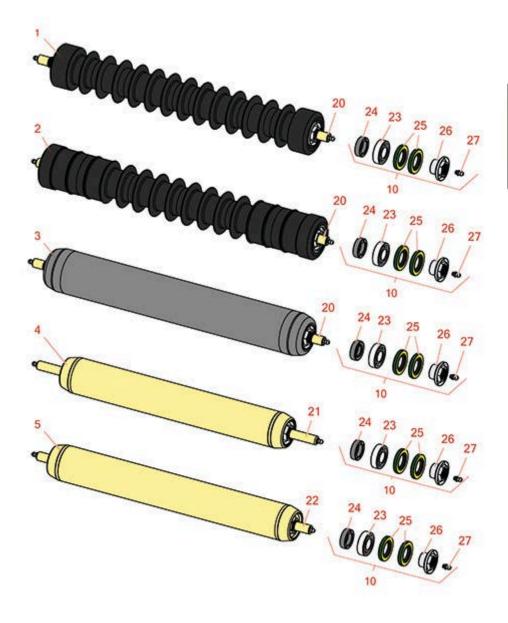

## **Replaces Toro Reelmaster 3550-D Parts**

18in Cutting Unit - Model 03480, 03481, 03485, 03486, 03911 & 03912
Rollers

|       | R&R<br>Part No.                                                                                                                                                                                                                                                                           | OEM<br>Part No. | Description                                              | Qty<br>Req | Price<br>Each | Order<br>Quantity |  |  |  |  |
|-------|-------------------------------------------------------------------------------------------------------------------------------------------------------------------------------------------------------------------------------------------------------------------------------------------|-----------------|----------------------------------------------------------|------------|---------------|-------------------|--|--|--|--|
| R&R I | Rollers Available                                                                                                                                                                                                                                                                         |                 |                                                          |            |               |                   |  |  |  |  |
| 1     | R1503975                                                                                                                                                                                                                                                                                  | 112-1704        | Roller - Fusion Grooved<br>UHMW Polyethylene             | 0          | 330.90        |                   |  |  |  |  |
|       | Tech Note: Fusion Rollers combine the best features of our UHMW plastic rollers with a heavy-duty internal bearing system. Machined from solid UHMW plastic that prevents build-up of debris. This roller has a patented deep groove design and <click for="" more="" part#="">:</click>  |                 |                                                          |            |               |                   |  |  |  |  |
| 2     | R1503980                                                                                                                                                                                                                                                                                  | 112-1733        | Roller - Fusion Grooved<br>UHMW Polyethylene<br>Shoulder | 0          | 330.90        |                   |  |  |  |  |
|       | Tech Note: Fusion Rollers combine the best features of our UHMW plastic rollers with a heavy duty internal bearing system. Machined from solid UHMW plastic that prevents build-up of debris. This roller has a patented deep groove design in t <click for="" more="" part#="">:</click> |                 |                                                          |            |               |                   |  |  |  |  |
| 3     | R112-1732                                                                                                                                                                                                                                                                                 | 112-1732        | Roller - Smooth Tubular Steel                            | 0          | 254.95        |                   |  |  |  |  |
|       | Tech Note: Constructed with a through shaft, this heavy-duty roller uses greasable stainless ball bearings.:                                                                                                                                                                              |                 |                                                          |            |               |                   |  |  |  |  |
| 4     | R112-1708                                                                                                                                                                                                                                                                                 | 112-1708        | Roller - Smooth Tubular Steel                            | 0          | 251.95        |                   |  |  |  |  |
|       | Tech Note: Constructed with a through shaft, this heavy-duty roller uses greasable stainless ball bearings.:                                                                                                                                                                              |                 |                                                          |            |               |                   |  |  |  |  |
| 5     | R112-1728                                                                                                                                                                                                                                                                                 | 112-1728        | Roller - Smooth Tubular Steel<br>- Long                  | 0          | 251.95        |                   |  |  |  |  |
|       | Tech Note: Constructed with a through shaft, this heavy-duty roller uses greasable stainless ball bearings.:                                                                                                                                                                              |                 |                                                          |            |               |                   |  |  |  |  |
| Overl | haul Kits                                                                                                                                                                                                                                                                                 |                 |                                                          |            |               |                   |  |  |  |  |
| 10    | R114-5430                                                                                                                                                                                                                                                                                 | 114-5430        | Overhaul Kit - Roller                                    | 0          | 82.40         |                   |  |  |  |  |
|       | Tech Note: Includes 4 ea.: R112-7494 Seals; 2 ea.: R302-5 Grease Zerks, R114-3717 Seals,<br>R112-5290 Bearings & R114-3745 Locknuts:                                                                                                                                                      |                 |                                                          |            |               |                   |  |  |  |  |
| Othe  | r Parts Available                                                                                                                                                                                                                                                                         |                 |                                                          |            |               |                   |  |  |  |  |
| 20    | R112-1707                                                                                                                                                                                                                                                                                 | 112-1707        | Shaft - Front Roller                                     | 1          | 48.60         |                   |  |  |  |  |

## **Replaces Toro Reelmaster 3550-D Parts**

18in Cutting Unit - Model 03480, 03481, 03485, 03486, 03911 & 03912
Rollers

|    | R&R<br>Part No. | OEM<br>Part No.                                                                                                                                | Description                   | Qty<br>Req | Price Order<br>Each Quantity |
|----|-----------------|------------------------------------------------------------------------------------------------------------------------------------------------|-------------------------------|------------|------------------------------|
| 21 | R112-1711       | 112-1711                                                                                                                                       | Shaft - Short Rear Roller     | 1          | 47.25                        |
| 22 | R112-1731       | 112-1731                                                                                                                                       | Shaft - Long Rear Roller      | 1          | 47.45                        |
| 23 | R112-5290       | 112-5290,<br>251346,<br>251-346,<br>72-5430                                                                                                    | Bearing - Stainless           | 2          | 10.30                        |
| 24 | R114-3717       | 114-3717                                                                                                                                       | Seal                          | 2          | 2.35                         |
| 25 | R112-7494       | 112-7494                                                                                                                                       | Seal                          | 4          | 5.15                         |
| 26 | R114-3745       | 114-3745,<br>114-5411                                                                                                                          | Locknut - Bearing - Stainless | 2          | 19.15                        |
| 27 | R302-5          | 21-6010,<br>302-11,<br>302-37,<br>302-47,<br>302-5,<br>302-57,<br>302-58,<br>302-6,<br>31-0300,<br>32-9660,<br>60-0800,<br>62-3880,<br>92-4181 | Fitting - Grease              | 2          | 0.27                         |