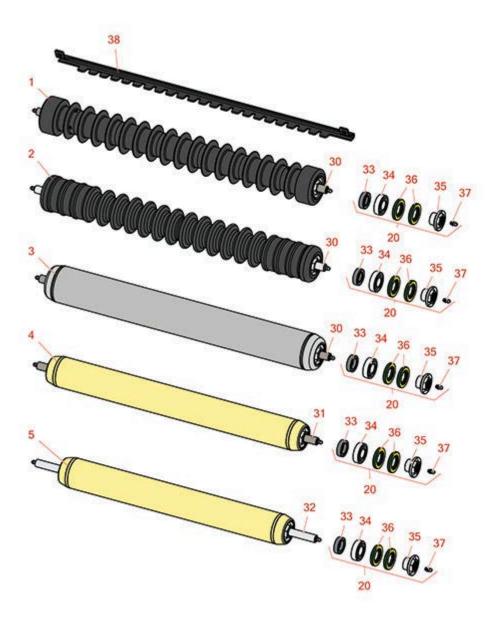

## **Replaces Toro Reelmaster 3550-D Parts**

22in Cutting Unit - Model 03913, 03482, 03483, 03487, 03488 & 03489
Rollers

|           | R&R<br>Part No.                                                                                                                                                                                                                                                                           | OEM<br>Part No.                                        | Description                                              | Qty<br>Req | Price Orde<br>Each Quantit |  |  |  |  |  |
|-----------|-------------------------------------------------------------------------------------------------------------------------------------------------------------------------------------------------------------------------------------------------------------------------------------------|--------------------------------------------------------|----------------------------------------------------------|------------|----------------------------|--|--|--|--|--|
| &R F      | Rollers Available                                                                                                                                                                                                                                                                         |                                                        |                                                          | '          |                            |  |  |  |  |  |
| 1         | R1503911                                                                                                                                                                                                                                                                                  | 110-4050,<br>114-5400,<br>114-5421                     | Roller - Fusion Grooved<br>UHMW Polyethylene             | 1          | 330.90                     |  |  |  |  |  |
|           | Tech Note: Fusion Rollers combine the best features of our UHMW plastic rollers with a heavy-duty internal bearing system. Machined from solid UHMW plastic that prevents build-up of debris. This roller has a patented deep groove design and <click for="" more="" part#="">:</click>  |                                                        |                                                          |            |                            |  |  |  |  |  |
| 2         | R1503915                                                                                                                                                                                                                                                                                  | 110-9608,<br>114-5421                                  | Roller - Fusion Grooved<br>UHMW Polyethylene<br>Shoulder | 1          | 330.90                     |  |  |  |  |  |
|           | Tech Note: Fusion Rollers combine the best features of our UHMW plastic rollers with a heavy duty internal bearing system. Machined from solid UHMW plastic that prevents build-up of debris. This roller has a patented deep groove design in t <click for="" more="" part#="">:</click> |                                                        |                                                          |            |                            |  |  |  |  |  |
| 3         | R114-5412                                                                                                                                                                                                                                                                                 | 114-5412                                               | Roller - Smooth Tubular<br>Steel                         | 1          | 256.10                     |  |  |  |  |  |
|           | Tech Note: Constructed with a through shaft, this heavy-duty roller uses greasable stainless ball bearings. (2008 & Up):                                                                                                                                                                  |                                                        |                                                          |            |                            |  |  |  |  |  |
| 4         | R114-5404                                                                                                                                                                                                                                                                                 | 114-5404,<br>137-6107                                  | Roller - Smooth Tubular<br>Steel - Long                  | 1          | 171.05                     |  |  |  |  |  |
|           | Tech Note: Constructed with a through shaft, this heavy-duty roller uses greasable stainless ball bearings. (2006 - 2007):                                                                                                                                                                |                                                        |                                                          |            |                            |  |  |  |  |  |
| 5         | R114-5406                                                                                                                                                                                                                                                                                 | 114-5406                                               | Roller - Smooth Tubular<br>Steel - Short                 | 1          | 252.85                     |  |  |  |  |  |
|           | Tech Note: Constructed with a through shaft, this heavy-duty roller uses greasable stainless ball bearings. (2008 & Up):                                                                                                                                                                  |                                                        |                                                          |            |                            |  |  |  |  |  |
| Overl     | naul Kit                                                                                                                                                                                                                                                                                  |                                                        |                                                          |            |                            |  |  |  |  |  |
| 20        | R114-5430                                                                                                                                                                                                                                                                                 | 114-5430                                               | Overhaul Kit - Roller                                    | 1          | 82.40                      |  |  |  |  |  |
|           |                                                                                                                                                                                                                                                                                           | rs 4 ea.: R112-7494 Seals;<br>gs & R114-3745 Locknuts. | 2 ea.: R302-5 Grease Zerks, R114-3<br>:                  | 717 Seals  | i,                         |  |  |  |  |  |
| <br>Other | Parts Available                                                                                                                                                                                                                                                                           |                                                        |                                                          |            |                            |  |  |  |  |  |

## **Replaces Toro Reelmaster 3550-D Parts**

22in Cutting Unit - Model 03913, 03482, 03483, 03487, 03488 & 03489
Rollers

|    | R&R<br>Part No. | OEM<br>Part No.                                                                                                                                | Description                                   | Qty<br>Req | Price Order<br>Each Quantity |
|----|-----------------|------------------------------------------------------------------------------------------------------------------------------------------------|-----------------------------------------------|------------|------------------------------|
| 30 | R114-5403       | 114-5403                                                                                                                                       | Shaft - Front Roller                          | 1          | 49.60                        |
| 31 | R114-5407       | 114-5407                                                                                                                                       | Shaft - Long Rear Roller                      | 1          | 58.75                        |
| 32 | R114-5410       | 114-5410                                                                                                                                       | Shaft - Short - Rear Roller                   | 1          | 58.75                        |
| 33 | R114-3717       | 114-3717                                                                                                                                       | Seal                                          | 2          | 2.35                         |
| 34 | R112-5290       | 112-5290,<br>251346,<br>251-346,<br>72-5430                                                                                                    | Bearing - Stainless                           | 2          | 10.30                        |
| 35 | R114-3745       | 114-3745,<br>114-5411                                                                                                                          | Locknut - Bearing -<br>Stainless              | 2          | 19.15                        |
| 36 | R112-7494       | 112-7494                                                                                                                                       | Seal                                          | 4          | 5.15                         |
| 37 | R302-5          | 21-6010,<br>302-11,<br>302-37,<br>302-47,<br>302-5,<br>302-57,<br>302-58,<br>302-6,<br>31-0300,<br>32-9660,<br>60-0800,<br>62-3880,<br>92-4181 | Fitting - Grease                              | 2          | 0.27                         |
| 38 | R107-2993-03    | 107-2993-03                                                                                                                                    | Scraper - Fits Toro Plastic<br>Gr Roller Only | 1          | 26.85                        |