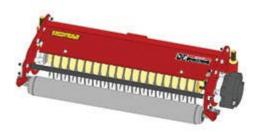

## **Replaces Toro Reelmaster 3100-D Parts**

27in Verti-Cut Unit - Model 03217 Complete Verti-Cut Unit

## **Replaces Toro Reelmaster 3100-D Parts**

27in Verti-Cut Unit - Model 03217 Complete Verti-Cut Unit

|      | Part No.                                                                                  | OEM<br>Part No. | Description                      | Qty<br>Req | Price<br>Each | Order<br>Quantity |
|------|-------------------------------------------------------------------------------------------|-----------------|----------------------------------|------------|---------------|-------------------|
| Com  | plete Verti-Cu                                                                            | t Unit          |                                  |            |               |                   |
| 1    | R150192                                                                                   |                 | Complete Standard Verti-Cut Unit | 0          | 2000.15       |                   |
|      | Tech Note: Verti-Cut Unit Complete with R105-0191 Solid 3" Rollers & R93-3038-03 Blades.: |                 |                                  |            |               |                   |
| Cust | om Verti-Cut l                                                                            | Jnit            |                                  |            |               |                   |
| 2    | R150192-SPI                                                                               | -               | Custom Verti-Cut Unit            | 0          | 1920.35       |                   |