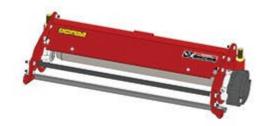

## **Replaces Toro Reelmaster 3100-D Parts**

27in Verti-Cut Unit - Model 03217 Complete Verti-Cut Unit

## **Replaces Toro Reelmaster 3100-D Parts**

27in Verti-Cut Unit - Model 03217 Complete Verti-Cut Unit

|      | Part No.                                                                                  | OEM<br>Part No. | Description                      | Qty<br>Req | Price<br>Each | Order<br>Quantity |
|------|-------------------------------------------------------------------------------------------|-----------------|----------------------------------|------------|---------------|-------------------|
| Com  | plete Verti-Cu                                                                            | t Unit          |                                  |            |               |                   |
| 1    | R150192                                                                                   |                 | Complete Standard Verti-Cut Unit | 0          | 2000.15       |                   |
|      | Tech Note: Verti-Cut Unit Complete with R105-0191 Solid 3" Rollers & R93-3038-03 Blades.: |                 |                                  |            |               |                   |
| Cust | om Verti-Cut l                                                                            | Jnit            |                                  |            |               |                   |
| 2    | R150192-SPI                                                                               | -               | Custom Verti-Cut Unit            | 0          | 1920.35       |                   |