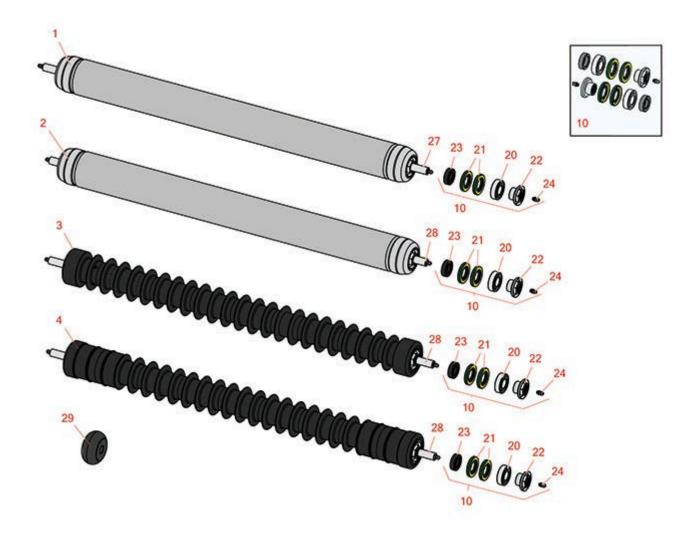

## **Replaces Toro Reelmaster 3100-D Parts**

32in DPA Cutting Unit - Model 03191 Rollers

|       | R&R<br>Part No.                                                                                                                                                                                                                                                                           | OEM<br>Part No.                             | Description                                                          | Qty<br>Req | Price Order<br>Each Quantity |  |  |  |  |
|-------|-------------------------------------------------------------------------------------------------------------------------------------------------------------------------------------------------------------------------------------------------------------------------------------------|---------------------------------------------|----------------------------------------------------------------------|------------|------------------------------|--|--|--|--|
|       |                                                                                                                                                                                                                                                                                           |                                             |                                                                      |            |                              |  |  |  |  |
| 1     | R112-8961                                                                                                                                                                                                                                                                                 | 112-8961                                    | Roller - Smooth Rear Steel -<br>Long - 32" Units                     | 0          | 377.75                       |  |  |  |  |
|       | Tech Note: Constructed with a through shaft, this heavy-duty roller uses greasable ball bearings.:                                                                                                                                                                                        |                                             |                                                                      |            |                              |  |  |  |  |
| 2     | R114-9384                                                                                                                                                                                                                                                                                 | 114-9384                                    | Roller - Smooth Front Steel -<br>32" Units                           | 0          | 369.70                       |  |  |  |  |
|       | Tech Note: Constructed with a through shaft, this heavy-duty roller uses greasable ball bearings.:                                                                                                                                                                                        |                                             |                                                                      |            |                              |  |  |  |  |
| 3     | R1503985                                                                                                                                                                                                                                                                                  | 117-0990                                    | Roller - Fusion Grooved<br>UHMW Polyethylene - 32"<br>Units          | 0          | 401.85                       |  |  |  |  |
|       | Tech Note: 3" Dia. Fusion Rollers combine the best features of our UHMW plastic rollers with a heavy-duty internal bearing system. Machined from solid UHMW plastic that prevents build-up of debris. This roller has a patented deep groove des <click for="" more="" part#="">:</click> |                                             |                                                                      |            |                              |  |  |  |  |
| 4     | R1503986                                                                                                                                                                                                                                                                                  | 119-0640                                    | Roller - Fusion Grooved<br>UHMW Polyethylene Shoulder<br>- 32" Units | 0          | 401.85                       |  |  |  |  |
|       | Tech Note: 3" Dia. Fusion Rollers combine the best features of our UHMW plastic rollers with a heavy duty internal bearing system. Machined from solid UHMW plastic that prevents build-up of debris. This roller has a patented deep groove des <click for="" more="" part#="">:</click> |                                             |                                                                      |            |                              |  |  |  |  |
| Overl | haul Kits                                                                                                                                                                                                                                                                                 |                                             |                                                                      |            |                              |  |  |  |  |
| 10    | R114-5430                                                                                                                                                                                                                                                                                 | 114-5430                                    | Overhaul Kit - Roller                                                | 0          | 82.40                        |  |  |  |  |
|       | Tech Note: Includes 4 ea.: R112-7494 Seals; 2 ea.: R302-5 Grease Zerks, R114-3717 Seals,<br>R112-5290 Bearings & R114-3745 Locknuts:                                                                                                                                                      |                                             |                                                                      |            |                              |  |  |  |  |
| Other | r Parts Available                                                                                                                                                                                                                                                                         |                                             |                                                                      |            |                              |  |  |  |  |
| 20    | R112-5290                                                                                                                                                                                                                                                                                 | 112-5290,<br>251346,<br>251-346,<br>72-5430 | Bearing - Stainless                                                  | 2          | 10.30                        |  |  |  |  |
| 21    | R112-7494                                                                                                                                                                                                                                                                                 | 112-7494                                    | Seal                                                                 | 4          | 5.15                         |  |  |  |  |
| 22    | R114-3745                                                                                                                                                                                                                                                                                 | 114-3745,<br>114-5411                       | Locknut - Bearing - Stainless                                        | 2          | 19.15                        |  |  |  |  |

## Replaces Toro Reelmaster 3100-D Parts 32in DPA Cutting Unit - Model 03191

Rollers

|    | R&R<br>Part No. | OEM<br>Part No.                                                                                                                                | Description                     | Qty<br>Req | Price Order<br>Each Quantity |
|----|-----------------|------------------------------------------------------------------------------------------------------------------------------------------------|---------------------------------|------------|------------------------------|
| 23 | R114-3717       | 114-3717                                                                                                                                       | Seal                            | 2          | 2.35                         |
| 24 | R302-5          | 21-6010,<br>302-11,<br>302-37,<br>302-47,<br>302-5,<br>302-57,<br>302-58,<br>302-6,<br>31-0300,<br>32-9660,<br>60-0800,<br>62-3880,<br>92-4181 | Fitting - Grease                | 2          | 0.27                         |
| 27 | R117-0987       | 117-0987                                                                                                                                       | Shaft - Front Roller            | 1          | 58.45                        |
| 28 | R112-8964       | 112-8964                                                                                                                                       | Shaft - Long Solid Roller F & R | 1          | 62.65                        |
| 29 | R119-4276       | 119-4276                                                                                                                                       | Roller - Tipper                 | 2          | 49.35                        |
|    |                 |                                                                                                                                                |                                 |            |                              |