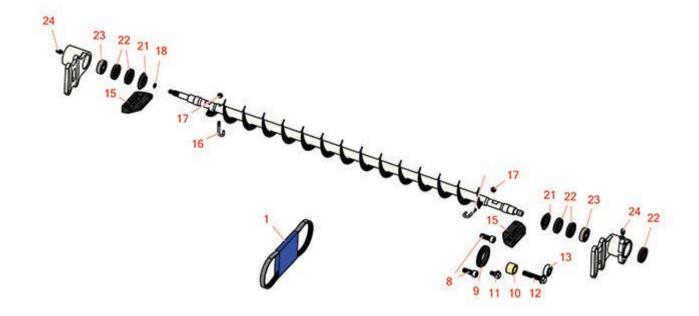

## **Replaces Toro Reelmaster 3100-D Parts**

32in DPA Cutting Unit - Model 03191 Rear Roller Brush

|       | R&R<br>Part No.   | OEM<br>Part No.                 | Description                  | Qty<br>Req | Price Order<br>Each Quantity |
|-------|-------------------|---------------------------------|------------------------------|------------|------------------------------|
| Belts |                   |                                 |                              |            |                              |
| 1     | R150622           | 115-0828                        | Belt- Brush, 7-INCH Reels    | 1          | 19.95                        |
| Othe  | r Parts Available |                                 |                              |            |                              |
| 8     | R3274-7           | 3247-7,<br>3274-7               | Bolt - Soc HD Cap 3/8-16 x 1 | 2          | 1.40                         |
| 9     | R240-7            | 240-7                           | Grommet - Rubber - 2 in OD   | 1          | 9.30                         |
| 10    | R108-4477         | 108-4477                        | Spacer                       | 1          | 10.15                        |
| 11    | R27-0411          | 27-0411                         | Bolt - Shoulder              | 1          | 10.45                        |
| 12    | R66-9302          | 3234-20,<br>66-9302             | Screw - HHF, Whiz            | 1          | 2.85                         |
| 13    | R110-1701         | 110-1701                        | Bearing                      | 1          | 12.50                        |
| 15    | R108-4480         | 108-4480                        | Bracket - Rear Roller Brush  | 2          | 18.80                        |
| 16    | R105-9632         | 105-9632                        | Bolt - J                     | 2          | 7.50                         |
| 17    | R3296-2           | 32127-10,<br>3296-2,<br>9157404 | Nut - #10 Lock               | 2          | 0.94                         |
| 18    | R237-22           | 107-8844,<br>237-22,<br>237-78  | O-Ring                       | 1          | 0.62                         |
| 21    | R108-4172         | 108-4172                        | Seal - Excluder              | 2          | 5.15                         |
| 22    | R106-8530         | 106-8530                        | Seal - Oil                   | 5          | 9.05                         |
| 23    | R95-0707          | 95-0707                         | Bearing - Self Aligning      | 2          | 24.85                        |
|       |                   |                                 |                              |            |                              |

## **Replaces Toro Reelmaster 3100-D Parts**

32in DPA Cutting Unit - Model 03191 Rear Roller Brush

| Item <b>R&amp;R</b> | OEM                                                                                                                                            | Description      | Qty | Price Order   |
|---------------------|------------------------------------------------------------------------------------------------------------------------------------------------|------------------|-----|---------------|
| No <b>Part No.</b>  | Part No.                                                                                                                                       |                  | Req | Each Quantity |
| 24 <b>R302-5</b>    | 21-6010,<br>302-11,<br>302-37,<br>302-47,<br>302-5,<br>302-57,<br>302-58,<br>302-6,<br>31-0300,<br>32-9660,<br>60-0800,<br>62-3880,<br>92-4181 | Fitting - Grease | 2   | 0.27          |