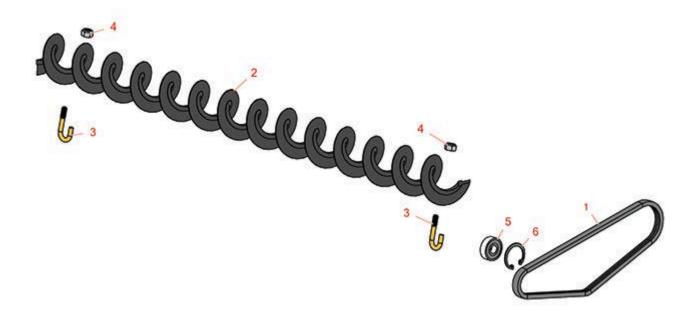

## **Replaces Toro Greensmaster eFlex 2120 Parts**

DPA Cutting Unit - Models 04290 & 04292 Rear Roller Brush

|   | R&R<br>Part No. | OEM<br>Part No.                 | Description         | Qty<br>Req | Price Order<br>Each Quantity |
|---|-----------------|---------------------------------|---------------------|------------|------------------------------|
|   |                 |                                 |                     |            |                              |
| 1 | R105-5720       | 105-5720                        | Belt - Poly V       | 1          | 8.20                         |
| 2 | R105-6792       | 104-1829,<br>105-6792           | Brush - Rear Roller | 1          | 50.20                        |
| 3 | R104-1830       | 104-1830                        | Bolt - J            | 2          | 4.60                         |
| 4 | R3296-2         | 32127-10,<br>3296-2,<br>9157404 | Nut - #10 Lock      | 2          | 0.94                         |
| 5 | R251-259        | 251-259,<br>251-307             | Bearing - Ball      | 1          | 11.25                        |
| 6 | R104-4727       | 104-4727                        | Ring - Retaining    | 1          | 0.81                         |
|   |                 |                                 |                     |            |                              |