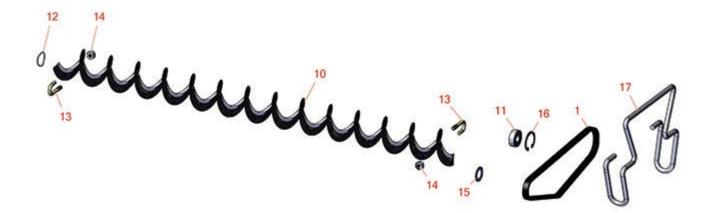

## **Replaces Toro Greensmaster TriFlex** 3400 Parts

Dethatching Unit - Model 04720 Rear Roller Brush

|       | R&R<br>Part No.   | OEM<br>Part No.                 | Description         | Qty<br>Req | Price Order<br>Each Quantity |
|-------|-------------------|---------------------------------|---------------------|------------|------------------------------|
| Belts |                   |                                 |                     |            |                              |
| 1     | R105-5720         | 105-5720                        | Belt - Poly V       | 1          | 8.20                         |
| Othe  | r Parts Available |                                 |                     |            |                              |
| 10    | R105-6792         | 104-1829,<br>105-6792           | Brush - Rear Roller | 1          | 50.20                        |
| 11    | R251-259          | 251-259,<br>251-307             | Bearing - Ball      | 1          | 11.25                        |
| 12    | R115-7143         | 115-7143                        | Spring - Wave       | 1          | 4.95                         |
| 13    | R104-1830         | 104-1830                        | Bolt - J            | 2          | 4.60                         |
| 14    | R3296-2           | 32127-10,<br>3296-2,<br>9157404 | Nut - #10 Lock      | 2          | 0.94                         |
| 15    | R112-6957         | 112-6957                        | Washer - Hardened   | 2          | 1.25                         |
| 16    | R104-4727         | 104-4727                        | Ring - Retaining    | 1          | 0.81                         |
| 17    | R117-6706         | 117-6706                        | Clamp - Motor       | 1          | 26.35                        |
|       |                   |                                 |                     |            |                              |