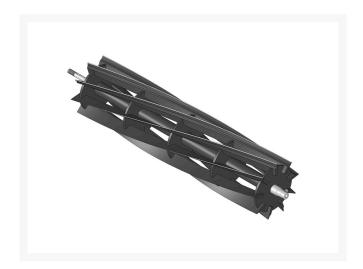

## Reel - 9 Blade R4-2161

## **Details**

R&R Reel blades are manufactured from high carbon-boron alloy steel and then hardened to RC46-49 to match the temper of our bedknives and original equipment bedknives. All R&R Reels are cylindrically ground on bearing surfaces and then relief ground. Reels are then precision computer balanced for extended bearing and reel life. R&R Products Reels are guaranteed against defects in material and workmanship for the life of the reel under normal use.

- High Carbon-Boron Alloy Steel
- Cylindrically Ground on Bearing Surfaces
- Precision Computer Balanced