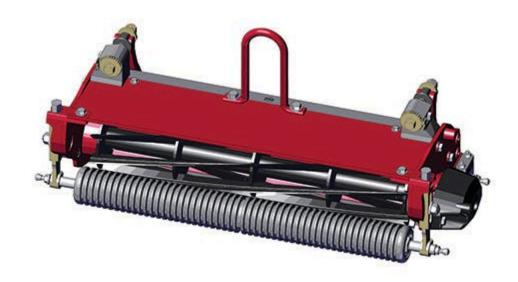

## **Replaces Toro Greensmaster 3120 Parts**

DPA Cutting Unit - Models 04610, 04611 & 04616 Complete Cutting Unit

## **Replaces Toro Greensmaster 3120 Parts**

DPA Cutting Unit - Models 04610, 04611 & 04616 Complete Cutting Unit

| Item | R&R                                                                                                                                                                                                                                 | OEM      |                                   | Qty | Price Order   |
|------|-------------------------------------------------------------------------------------------------------------------------------------------------------------------------------------------------------------------------------------|----------|-----------------------------------|-----|---------------|
| No   | Part No.                                                                                                                                                                                                                            | Part No. | Description                       | Req | Each Quantity |
| Stan | dard Cutting Unit                                                                                                                                                                                                                   |          |                                   |     |               |
| 1    | R150190                                                                                                                                                                                                                             |          | Complete Standard Cutting<br>Unit | 0   | 2311.80       |
|      | Tech Note: R&R Cutting Units Complete with: R105-5792 11 Blade Reel, R63-8470 Thin Bedknife, R107-9037 Narrow Grooved Front Roller & R106-6945 Solid Rear Roller Note: Uses R150176 Bed Bar, & R105-5795G & R105-5797G Side Plates: |          |                                   |     |               |
| Cust | om Cutting Unit                                                                                                                                                                                                                     |          |                                   |     |               |
| 2    | R150190-SPL                                                                                                                                                                                                                         |          | Custom Cutting Unit               | 0   | 1291.35       |