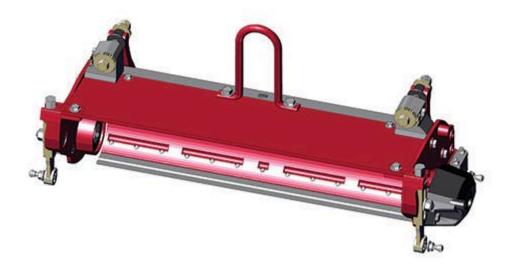

## **Replaces Toro Greensmaster 3120 Parts**

DPA Cutting Unit - Models 04610, 04611 & 04616 Complete Cutting Unit

## **Replaces Toro Greensmaster 3120 Parts**

DPA Cutting Unit - Models 04610, 04611 & 04616 Complete Cutting Unit

| Item | R&R                                                                                                                                                                                                                                 | OEM      |                                   | Qty | Price Order   |
|------|-------------------------------------------------------------------------------------------------------------------------------------------------------------------------------------------------------------------------------------|----------|-----------------------------------|-----|---------------|
| No   | Part No.                                                                                                                                                                                                                            | Part No. | Description                       | Req | Each Quantity |
| Stan | dard Cutting Unit                                                                                                                                                                                                                   |          |                                   |     |               |
| 1    | R150190                                                                                                                                                                                                                             |          | Complete Standard Cutting<br>Unit | 0   | 2311.80       |
|      | Tech Note: R&R Cutting Units Complete with: R105-5792 11 Blade Reel, R63-8470 Thin Bedknife, R107-9037 Narrow Grooved Front Roller & R106-6945 Solid Rear Roller Note: Uses R150176 Bed Bar, & R105-5795G & R105-5797G Side Plates: |          |                                   |     |               |
| Cust | om Cutting Unit                                                                                                                                                                                                                     |          |                                   |     |               |
| 2    | R150190-SPL                                                                                                                                                                                                                         |          | Custom Cutting Unit               | 0   | 1291.35       |